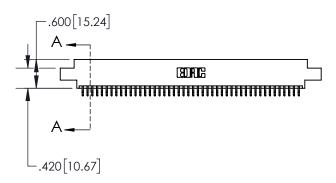

| .330[8.38]<br>CARD SLOT     |  |  |  |  |  |
|-----------------------------|--|--|--|--|--|
| 370[9.40]<br>SECTION A-A    |  |  |  |  |  |
| .160[4.06] POINT OF CONTACT |  |  |  |  |  |
| 200[5.08]                   |  |  |  |  |  |