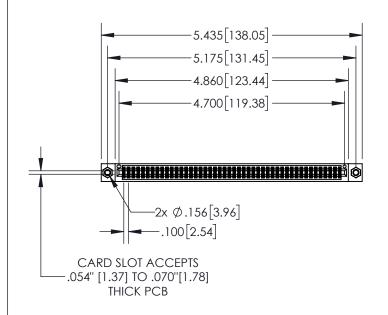

| 845/895 SERIES HIGH TEMP CARD EDGE CONNECTOR |                                                                     | ACAD REFERENCE NO. 845-ENG-MASTE |              |                 |          |  |
|----------------------------------------------|---------------------------------------------------------------------|----------------------------------|--------------|-----------------|----------|--|
| PART NUMBER: 895-092-556-807                 | J LD G L G G I I I I C I G K                                        | DRAWN: F                         | R.STA.MONICA | DATE: <b>MA</b> | Y.16/201 |  |
| 17 (K) 110 (VIDEK: 075-072-330-007           |                                                                     | CHECKED                          | ):           | DATE:           |          |  |
| EDAC INC                                     | THESE DRAWINGS AND SPECIFICATIONS ARE THE PROPERTY OF EDAC INC.,AND | SCALE:                           | 1:2          | SHEET 1         | OF 2     |  |
|                                              | NTARIO SHALL NOT BE REPRODUCED,OR COPIED                            |                                  | NUMBER       |                 | ISSUE    |  |
| CANADA                                       | MANUFACTURE OR SALE OF APPARATUS WITHOUT WRITTEN PERMISSION         | 84                               | 5-ENG-MASTER |                 | 1        |  |
| TOUR CONNECTION TO QUALITY & SERVICE         | WITHOUT WRITTEN PERMISSION.                                         |                                  |              |                 |          |  |