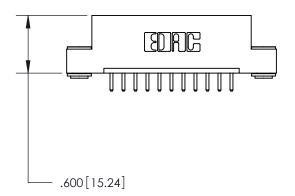

THIS IS A C.A.D. GENERATED DRAWING DO NOT MAKE MANUAL REVISIONS TO MASTER.

ISSUE NUMBER

.165[4.19]

.375 [9.54]

ORIGINAL

1

.060 [1.52] .125(3.18) to .210(5.33) **Outside Tails** .125(3.18) to .210(5.33) **Outside Tails** 

**Contact Code 560** 

INSULATOR MATERIAL: THERMOPLASTIC POLYESTER, UL 94V-0 CONTACT MATERIAL; COPPER, NICKEL, TIN ALLOY CA-725 CONTACT PLATING: GOLD ON THE MATING AREA, TIN-LEAD ON THE CONTACT TAILS, NICKEL UNDERPLATE

**Contact Code 558** 

## 846/896 SERIES HIGH TEMP CARD EDGE CONNECTOR CONTACT CODE 555,556,558,559,560 DIMENSIONS

.150 [3.81]

YOUR CONNECTION TO QUALITY & SERVICE

**Contact Code 559** 

**EDAC INC** TORONTO, ONTARIO CANADA

THESE DRAWINGS AND SPECIFICATIONS ARE THE PROPERTY OF EDAC INC.,AND SHALL NOT BE REPRODUCED, OR COPIED OR USED AS THE BASIS FOR THE MANUFACTURE OR SALE OF APPARATUS WITHOUT WRITTEN PERMISSION.