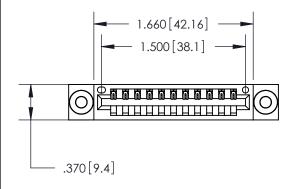

<u>Contact Dimensions:</u> 520-P.C. Tail .030x.018 (0.76x0.46) - Tail LG. = .175 (4.45) .125 (3.18) Contact Spacing x .250 (6.35) Row Spacing

THIS IS A C.A.D. GENERATED DRAWING DO NOT MAKE MANUAL REVISIONS TO MASTER.

ISSUE NUMBER

ORIGINAL

1

INSULATOR MATERIAL: THERMOPLASTIC POLYESTER, UL 94V-0 CONTACT MATERIAL; COPPER, NICKEL, TIN ALLOY CA-725

CONTACT PLATING: GOLD ON THE MATING AREA, TIN-LEAD ON THE CONTACT TAILS, NICKEL UNDERPLATE

YOUR CONNECTION TO QUALITY & SERVICE

**EDAC INC** TORONTO, ONTARIO CANADA

PART NUMBER: 896-011-520-103

846/896 SERIES HIGH TEMP CARD EDGE CONNECTOR

THESE DRAWINGS AND SPECIFICATIONS ARE THE PROPERTY OF EDAC INC.,AND SHALL NOT BE REPRODUCED, OR COPIED OR USED AS THE BASIS FOR THE MANUFACTURE OR SALE OF APPARATUS WITHOUT WRITTEN PERMISSION.

ACAD REFERENCE NO. 846-ENG-MASTER DRAWN: DATE: APR. 22/09 J.LEE CHECKED: DATE: SCALE: 1:1 SHEET 1 OF 2 DRAWING NUMBER ISSUE 846-ENG-MASTER

| Card Slot Accepts<br>.054 [1.37] to .070 [1.78] -<br>Thick P.C. Board |      |
|-----------------------------------------------------------------------|------|
|                                                                       |      |
| .330[8.38] Card Slot                                                  |      |
| .160 [4.07] Point of Contac                                           | ct — |