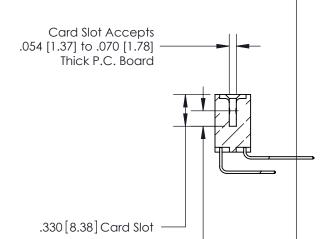

**Contact Code 560** 

INSULATOR MATERIAL: THERMOPLASTIC POLYESTER, UL 94V-0 CONTACT MATERIAL; COPPER, NICKEL, TIN ALLOY CA-725 CONTACT PLATING: GOLD ON THE MATING AREA, TIN-LEAD ON THE CONTACT TAILS, NICKEL UNDERPLATE

**Contact Code 558** 

## 846/896 SERIES HIGH TEMP CARD EDGE CONNECTOR CONTACT CODE 555,556,558,559,560 DIMENSIONS

.150 [3.81]

YOUR CONNECTION TO QUALITY & SERVICE

**Contact Code 559** 

**EDAC INC** TORONTO, ONTARIO CANADA

THESE DRAWINGS AND SPECIFICATIONS ARE THE PROPERTY OF EDAC INC.,AND SHALL NOT BE REPRODUCED, OR COPIED OR USED AS THE BASIS FOR THE MANUFACTURE OR SALE OF APPARATUS WITHOUT WRITTEN PERMISSION.