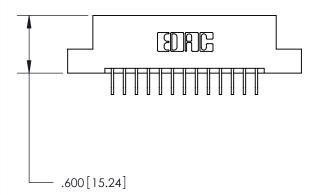

<u>Contact Dimensions:</u>
559-90 Degree Bend (Code 541 Contacts)
See Sheet 2 for Contact Code 555, 556, 558, 559, 560 Dimensions

INSULATOR MATERIAL: THERMOPLASTIC POLYESTER, UL 94V-0 CONTACT MATERIAL; COPPER, NICKEL, TIN ALLOY CA-725

CONTACT PLATING: GOLD ON THE MATING AREA, TIN-LEAD ON THE CONTACT TAILS, NICKEL UNDERPLATE

THIS IS A C.A.D. GENERATED DRAWING DO NOT MAKE MANUAL REVISIONS TO MASTER.

.160 [4.07] Point of Contact -

846/896 SERIES HIGH TEMP CARD EDGE CONNECTOR PART NUMBER: 896-026-559-204