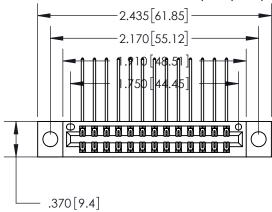

<u>Contact Dimensions:</u>
559-90 Degree Bend (Code 541 Contacts)
See Sheet 2 for Contact Code 555, 556, 558, 559, 560 Dimensions

INSULATOR MATERIAL: THERMOPLASTIC POLYESTER, UL 94V-0 CONTACT MATERIAL; COPPER, NICKEL, TIN ALLOY CA-725

CONTACT PLATING: GOLD ON THE MATING AREA, TIN-LEAD ON THE CONTACT TAILS, NICKEL UNDERPLATE

THIS IS A C.A.D. GENERATED DRAWING DO NOT MAKE MANUAL REVISIONS TO MASTER.

.160 [4.07] Point of Contact -

846/896 SERIES HIGH TEMP CARD EDGE CONNECTOR PART NUMBER: 896-026-559-204