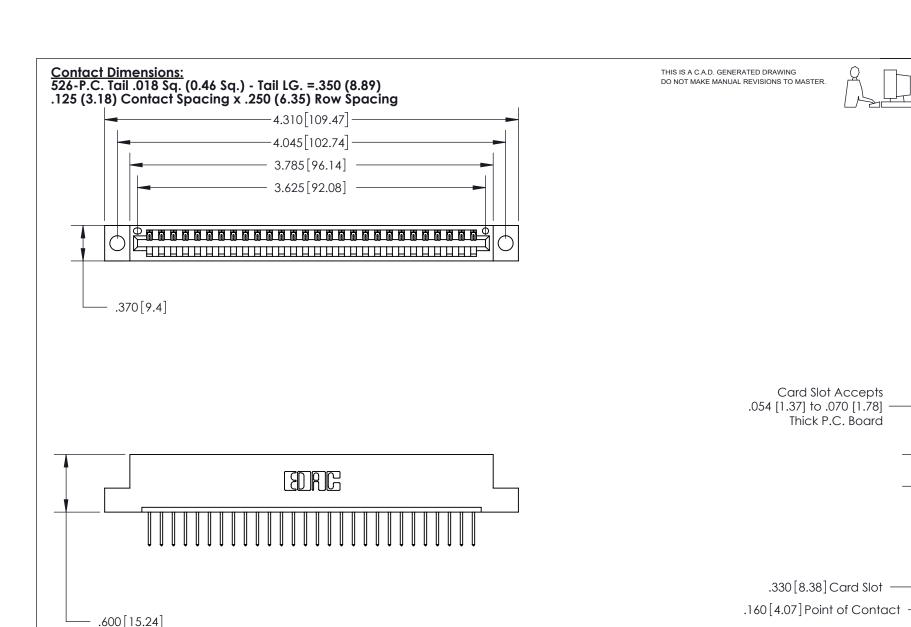

| ACAD REFERENCE NO. | 846-ENG-MASTER   |
|--------------------|------------------|
| DRAWN: J.LEE       | DATE: APR. 22/09 |
| CHECKED:           | DATE:            |
| SCALE: 1:1         | SHEET 1 OF 2     |
| DRAWING NUMBER     | ISSUE            |
| 846-ENG-MASTER     | 1                |