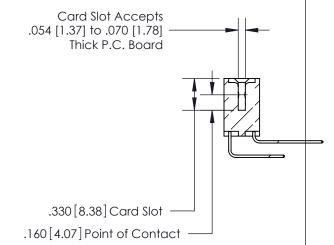

<u>Contact Dimensions:</u>
559-90 Degree Bend (Code 541 Contacts)
See Sheet 2 for Contact Code 555, 556, 558, 559, 560 Dimensions

- INSULATOR MATERIAL: THERMOPLASTIC POLYESTER, UL 94V-0 CONTACT MATERIAL; COPPER, NICKEL, TIN ALLOY CA-725
- CONTACT PLATING: GOLD ON THE MATING AREA, TIN-LEAD ON THE CONTACT TAILS, NICKEL UNDERPLATE