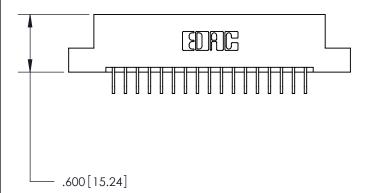

THIS IS A C.A.D. GENERATED DRAWING DO NOT MAKE MANUAL REVISIONS TO MASTER.

ISSUE NUMBER ORIGINAL

846/896 SERIES HIGH TEMP CARD EDGE CONNECTOR PART NUMBER: 896-034-559-202

**EDAC INC** TORONTO, ONTARIO CANADA

THESE DRAWINGS AND SPECIFICATIONS ARE THE PROPERTY OF EDAC INC., AND SHALL NOT BE REPRODUCED, OR COPIED OR USED AS THE BASIS FOR THE MANUFACTURE OR SALE OF APPARATUS WITHOUT WRITTEN PERMISSION.

| ACAD REFERENCE NO. | 846-ENG-MASTER   |
|--------------------|------------------|
| DRAWN: J.LEE       | DATE: APR. 22/09 |
| CHECKED:           | DATE:            |
| SCALE: 1:1         | SHEET 1 OF 2     |
| DRAWING NUMBER     | ISSUE            |
| 846-ENG-MASTER     | 1                |