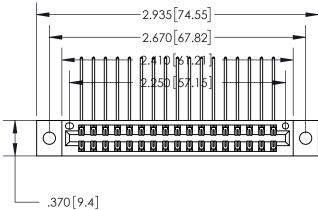

THIS IS A C.A.D. GENERATED DRAWING DO NOT MAKE MANUAL REVISIONS TO MASTER.

ISSUE NUMBER ORIGINAL

846/896 SERIES HIGH TEMP CARD EDGE CONNECTOR PART NUMBER: 896-034-559-202

**EDAC INC** TORONTO, ONTARIO CANADA

THESE DRAWINGS AND SPECIFICATIONS ARE THE PROPERTY OF EDAC INC., AND SHALL NOT BE REPRODUCED, OR COPIED OR USED AS THE BASIS FOR THE MANUFACTURE OR SALE OF APPARATUS WITHOUT WRITTEN PERMISSION.

| ACAD REFERENCE NO. | 846-ENG-MASTER   |
|--------------------|------------------|
| DRAWN: J.LEE       | DATE: APR. 22/09 |
| CHECKED:           | DATE:            |
| SCALE: 1:1         | SHEET 1 OF 2     |
| DRAWING NUMBER     | ISSUE            |
| 846-ENG-MASTER     | 1                |