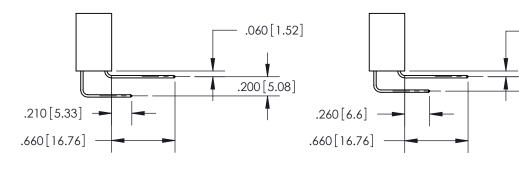

## 846/896 SERIES HIGH TEMP CARD EDGE CONNECTOR CONTACT CODE 555,556,558,559,560 DIMENSIONS

YOUR CONNECTION TO QUALITY & SERVICE

**EDAC INC** TORONTO, ONTARIO CANADA

THESE DRAWINGS AND SPECIFICATIONS ARE THE PROPERTY OF EDAC INC.,AND SHALL NOT BE REPRODUCED, OR COPIED OR USED AS THE BASIS FOR THE MANUFACTURE OR SALE OF APPARATUS WITHOUT WRITTEN PERMISSION.