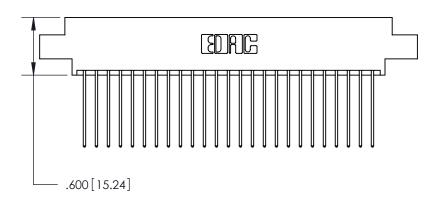

846/896 SERIES HIGH TEMP CARD EDGE CONNECTOR PART NUMBER: 896-050-541-804

YOUR CONNECTION TO QUALITY & SERVICE

**EDAC INC** TORONTO, ONTARIO CANADA

THESE DRAWINGS AND SPECIFICATIONS ARE THE PROPERTY OF EDAC INC.,AND SHALL NOT BE REPRODUCED, OR COPIED OR USED AS THE BASIS FOR THE MANUFACTURE OR SALE OF APPARATUS WITHOUT WRITTEN PERMISSION.