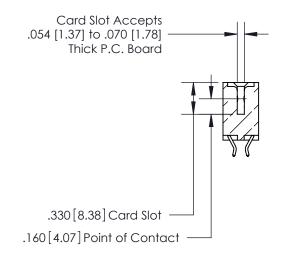

- .370[9.4]

846/896 SERIES HIGH TEMP CARD EDGE CONNECTOR PART NUMBER: 896-062-556-812

YOUR CONNECTION TO QUALITY & SERVICE

**EDAC INC** TORONTO, ONTARIO CANADA

THESE DRAWINGS AND SPECIFICATIONS ARE THE PROPERTY OF EDAC INC.,AND SHALL NOT BE REPRODUCED, OR COPIED OR USED AS THE BASIS FOR THE MANUFACTURE OR SALE OF APPARATUS WITHOUT WRITTEN PERMISSION.

<u>Contact Dimensions:</u> 556-Extender Board Bend (Code 520 Contacts) See Sheet 2 for Contact Code 555, 556, 558, 559, 560 Dimensions -4.685<sup>[119]</sup>-4.160 [105.66] 4.000 [101.6] 

THIS IS A C.A.D. GENERATED DRAWING DO NOT MAKE MANUAL REVISIONS TO MASTER.