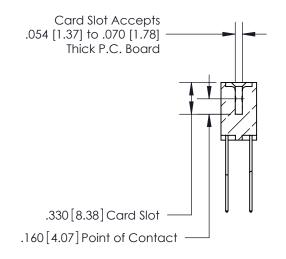

## 846/896 SERIES HIGH TEMP CARD EDGE CONNECTOR CONTACT CODE 555,556,558,559,560 DIMENSIONS

YOUR CONNECTION TO QUALITY & SERVICE

**EDAC INC** TORONTO, ONTARIO CANADA

THESE DRAWINGS AND SPECIFICATIONS ARE THE PROPERTY OF EDAC INC.,AND SHALL NOT BE REPRODUCED, OR COPIED OR USED AS THE BASIS FOR THE MANUFACTURE OR SALE OF APPARATUS WITHOUT WRITTEN PERMISSION.

.165[4.19] .375 [9.54] .125(3.18) to .210(5.33) .125(3.18) to .210(5.33)

**Contact Code 558** 

**Contact Code 559** 

**Contact Code 560** 

INSULATOR MATERIAL: THERMOPLASTIC POLYESTER, UL 94V-0 CONTACT MATERIAL; COPPER, NICKEL, TIN ALLOY CA-725 CONTACT PLATING: GOLD ON THE MATING AREA, TIN-LEAD ON THE CONTACT TAILS, NICKEL UNDERPLATE