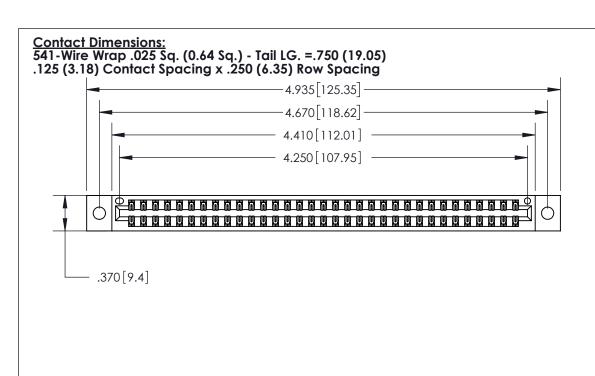

## 846/896 SERIES HIGH TEMP CARD EDGE CONNECTOR PART NUMBER: 896-066-541-202

YOUR CONNECTION TO QUALITY & SERVICE

**EDAC INC** TORONTO, ONTARIO CANADA

THESE DRAWINGS AND SPECIFICATIONS ARE THE PROPERTY OF EDAC INC.,AND SHALL NOT BE REPRODUCED, OR COPIED OR USED AS THE BASIS FOR THE MANUFACTURE OR SALE OF APPARATUS WITHOUT WRITTEN PERMISSION.

THIS IS A C.A.D. GENERATED DRAWING DO NOT MAKE MANUAL REVISIONS TO MASTER.

ISSUE NUMBER

ORIGINAL

.600 [15.24]

INSULATOR MATERIAL: THERMOPLASTIC POLYESTER, UL 94V-0 CONTACT MATERIAL; COPPER, NICKEL, TIN ALLOY CA-725

CONTACT PLATING: GOLD ON THE MATING AREA, TIN-LEAD

ON THE CONTACT TAILS, NICKEL UNDERPLATE