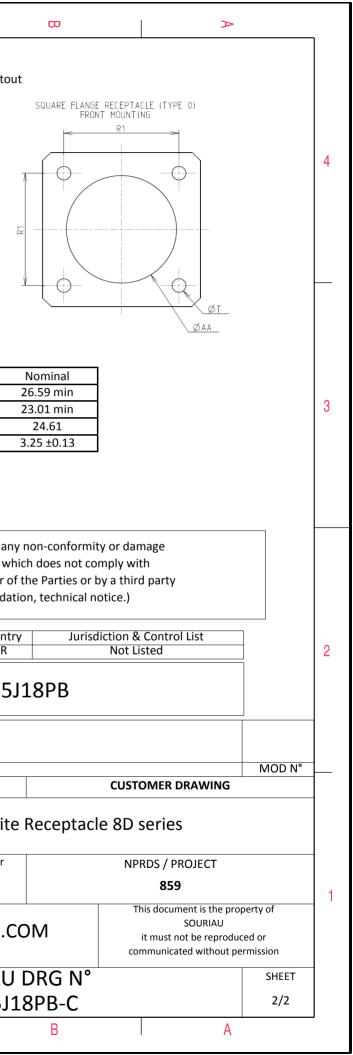

В

| Connector dimension |             |  |  |
|---------------------|-------------|--|--|
| Dim                 | Nominal     |  |  |
| Р                   | 3.25±0.2    |  |  |
| PP                  | 4.39±0.2    |  |  |
| R1                  | 24.61       |  |  |
| R2                  | 23.01       |  |  |
| S                   | 31±0.3      |  |  |
| V'                  | 19.5+1.4/-0 |  |  |
| W'                  | 2.1/3.65    |  |  |
| Ζ'                  | 32 Max      |  |  |
| VV THREAD           | M22x1-6g    |  |  |

Е

SOURIAU shall not be liable for due to a use of the Products the Specifications issued by either (professional recommend

| Φ                                                                                                              |                               | A       |        |   |
|----------------------------------------------------------------------------------------------------------------|-------------------------------|---------|--------|---|
|                                                                                                                |                               |         |        |   |
|                                                                                                                | 5                             |         |        | 4 |
|                                                                                                                |                               |         |        | 3 |
| S EXAMPLE                                                                                                      |                               |         | _      |   |
| any non-conformi<br>which does not co<br>of the Parties or l<br>ndation, technical n                           | mply with<br>by a third party | ,       |        |   |
| untry Jurisc<br>FR                                                                                             | diction & Contr<br>Not Listed | ol List |        | 2 |
| 5J18PB                                                                                                         |                               |         |        |   |
|                                                                                                                | CUISTONAED                    |         | MOD N° |   |
| customer drawing                                                                                               |                               |         |        |   |
| ar                                                                                                             | NPRDS / F                     |         |        |   |
|                                                                                                                | 85                            |         | ty of  | 1 |
| This document is the property of<br>SOURIAU<br>it must not be reproduced or<br>communicated without permission |                               |         |        |   |
| U DRG N°                                                                                                       |                               |         | SHEET  |   |
| 5J18PB-C                                                                                                       |                               | A       | 1/2    | J |
| -                                                                                                              |                               |         |        |   |