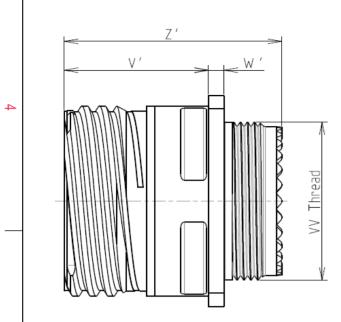

В

| Connector dimension |             |  |  |
|---------------------|-------------|--|--|
| Dim                 | Nominal     |  |  |
| Р                   | 3.25±0.2    |  |  |
| PP                  | 4.39±0.2    |  |  |
| R1                  | 24.61       |  |  |
| R2                  | 23.01       |  |  |
| S                   | 31±0.3      |  |  |
| V'                  | 19.5+1.4/-0 |  |  |
| W'                  | 2.1/3.65    |  |  |
| Ζ'                  | 32 Max      |  |  |
| VV THREAD           | M22x1-6g    |  |  |