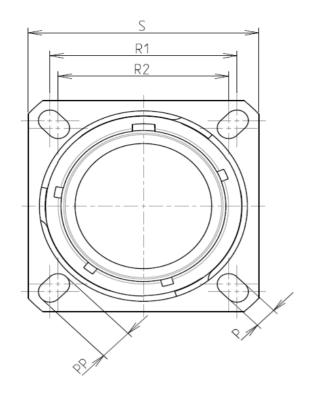

В

| Connector dimension |             |  |  |
|---------------------|-------------|--|--|
| Dim                 | Nominal     |  |  |
| Р                   | 3.25±0.2    |  |  |
| PP                  | 4.39±0.2    |  |  |
| R1                  | 24.61       |  |  |
| R2                  | 23.01       |  |  |
| S                   | 31±0.3      |  |  |
| V'                  | 19.5+1.4/-0 |  |  |
| W'                  | 2.1/3.65    |  |  |
| Ζ'                  | 32 Max      |  |  |
| VV THREAD           | M22x1-6g    |  |  |