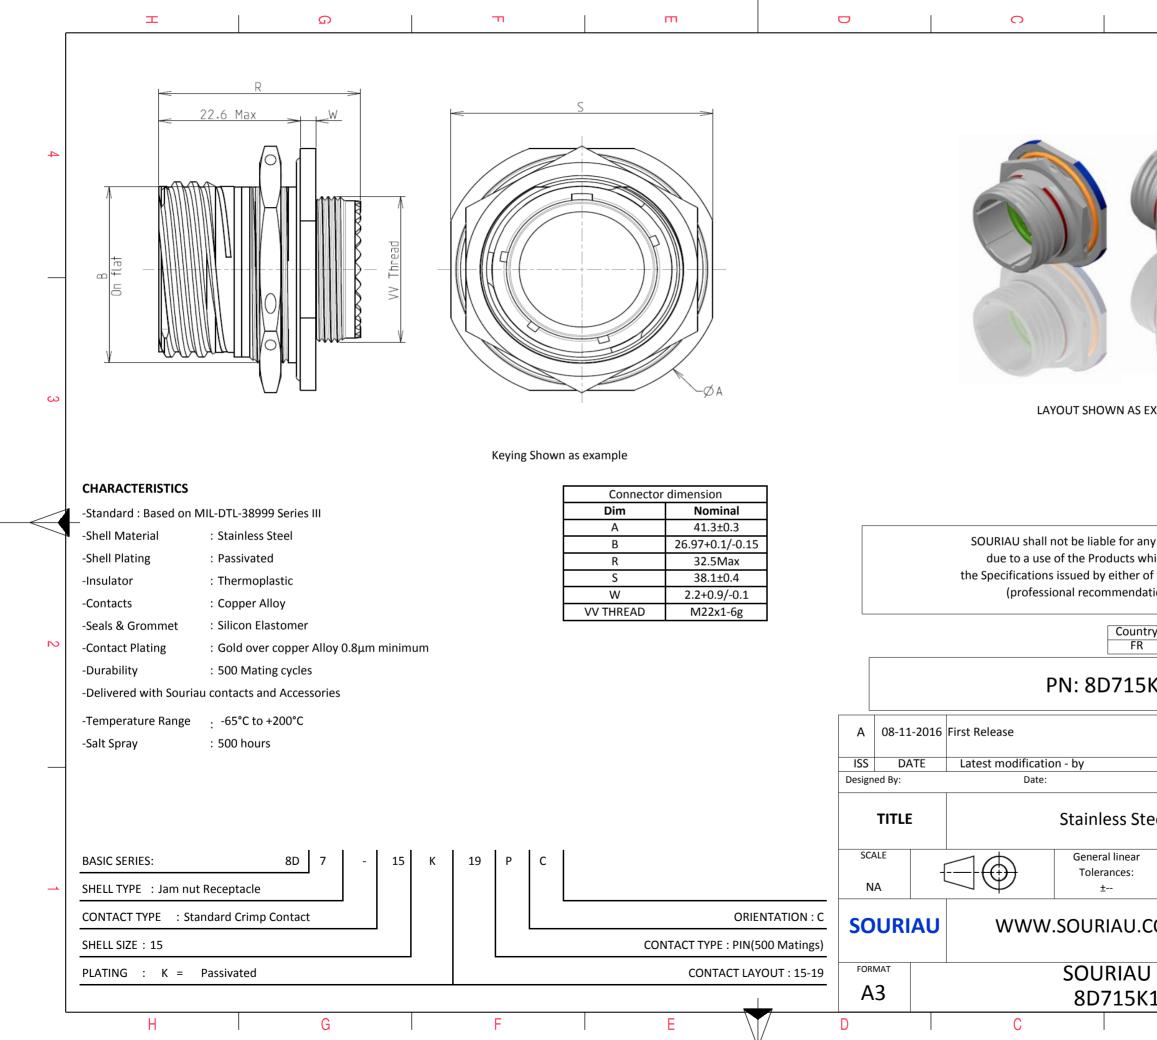

|          | <b>工</b>                                                                                                                                                                                                | ۵                                                                                                                                                                                                                                                                                                                                                                                                                                                                                                                          | нт — — — — — — — — — — — — — — — — — — — | т | D                        | 0                                                                                                       |                                                         |
|----------|---------------------------------------------------------------------------------------------------------------------------------------------------------------------------------------------------------|----------------------------------------------------------------------------------------------------------------------------------------------------------------------------------------------------------------------------------------------------------------------------------------------------------------------------------------------------------------------------------------------------------------------------------------------------------------------------------------------------------------------------|------------------------------------------|---|--------------------------|---------------------------------------------------------------------------------------------------------|---------------------------------------------------------|
|          |                                                                                                                                                                                                         | Contact Layout                                                                                                                                                                                                                                                                                                                                                                                                                                                                                                             |                                          |   |                          | Panel cutout                                                                                            |                                                         |
|          |                                                                                                                                                                                                         |                                                                                                                                                                                                                                                                                                                                                                                                                                                                                                                            |                                          |   |                          | JAM NUT RECEPTACLE (TYPE 7)                                                                             |                                                         |
| 4        |                                                                                                                                                                                                         | $\begin{array}{c} \begin{array}{c} \begin{array}{c} \begin{array}{c} \begin{array}{c} \\ \end{array} \end{array} \\ \end{array} \\ \end{array} \\ \end{array} \\ \end{array} \\ \end{array} \\ \begin{array}{c} \begin{array}{c} \\ \end{array} \\ \begin{array}{c} \begin{array}{c} \\ \end{array} \\ $ |                                          |   |                          |                                                                                                         | A                                                       |
|          | Contract  x-axis    position ID  (mm)    A  +.000 (0.00)    B  +.130 (3.30)    C 185 (4.95)    D  +.260 (6.60)    E  +.195 (4.95)    F  +.130 (3.30)    G  +.000 (0.00)    H 130 (3.30)    J 195 (4.95) | $\begin{array}{ccccc} +225(5.72) & M & -130(3.30) & +225(5.72) \\ +113(2.07) & N & -000(1.05) & -113(2.07) \\ +000(0.00) & P & +065(1.65) & +113(2.07) \\ -113(2.87) & R & +130(3.30) & +000(0.00) \\ -225(5.72) & S & +066(1.65) & -113(2.67) \\ -225(5.72) & T & -066(1.65) & -113(2.67) \\ -225(5.72) & U & -130(3.30) & +000(0.00) \\ \end{array}$                                                                                                                                                                     |                                          |   | Μ                        | ax. thickness panel for receptacle:Type 7: 3.2 m                                                        | ) v                                                     |
|          | Shell Arrangement Nur                                                                                                                                                                                   | mber of Size Service Contact Supersedes                                                                                                                                                                                                                                                                                                                                                                                                                                                                                    | ]                                        |   |                          | Dim Nomina                                                                                              |                                                         |
| ယ        |                                                                                                                                                                                                         | ntacts contacts rating location<br>19 20 I All MS20052-19                                                                                                                                                                                                                                                                                                                                                                                                                                                                  |                                          |   |                          | B 27.56+0/-0<br>ØC 28.83+0.25                                                                           |                                                         |
| 2        |                                                                                                                                                                                                         |                                                                                                                                                                                                                                                                                                                                                                                                                                                                                                                            |                                          |   |                          | SOURIAU shall not be lia<br>due to a use of the Pr<br>the Specifications issued b<br>(professional reco | oducts whi<br>y either of<br>ommendati<br>Country<br>FR |
|          |                                                                                                                                                                                                         |                                                                                                                                                                                                                                                                                                                                                                                                                                                                                                                            |                                          |   | A 08-11-20               | PN: 8                                                                                                   | D715K                                                   |
|          | _                                                                                                                                                                                                       |                                                                                                                                                                                                                                                                                                                                                                                                                                                                                                                            |                                          |   | ISS DATE<br>Designed By: | Latest modification - by<br>Date:                                                                       |                                                         |
|          |                                                                                                                                                                                                         |                                                                                                                                                                                                                                                                                                                                                                                                                                                                                                                            |                                          |   | TITLE                    |                                                                                                         | less Ste                                                |
| <b>→</b> |                                                                                                                                                                                                         |                                                                                                                                                                                                                                                                                                                                                                                                                                                                                                                            |                                          |   | SCALE<br>NA              | -{                                                                                                      | ral linear<br>rrances:<br>±                             |
|          |                                                                                                                                                                                                         |                                                                                                                                                                                                                                                                                                                                                                                                                                                                                                                            |                                          |   | SOURIA                   | U WWW.SOUF                                                                                              | RIAU.C                                                  |
|          |                                                                                                                                                                                                         |                                                                                                                                                                                                                                                                                                                                                                                                                                                                                                                            |                                          |   | FORMAT                   | SOL                                                                                                     | JRIAU                                                   |
|          |                                                                                                                                                                                                         | 1                                                                                                                                                                                                                                                                                                                                                                                                                                                                                                                          |                                          |   | A3                       | 8D                                                                                                      | 715K1                                                   |
|          | Н                                                                                                                                                                                                       | G                                                                                                                                                                                                                                                                                                                                                                                                                                                                                                                          | F F                                      | E | D                        | C                                                                                                       |                                                         |