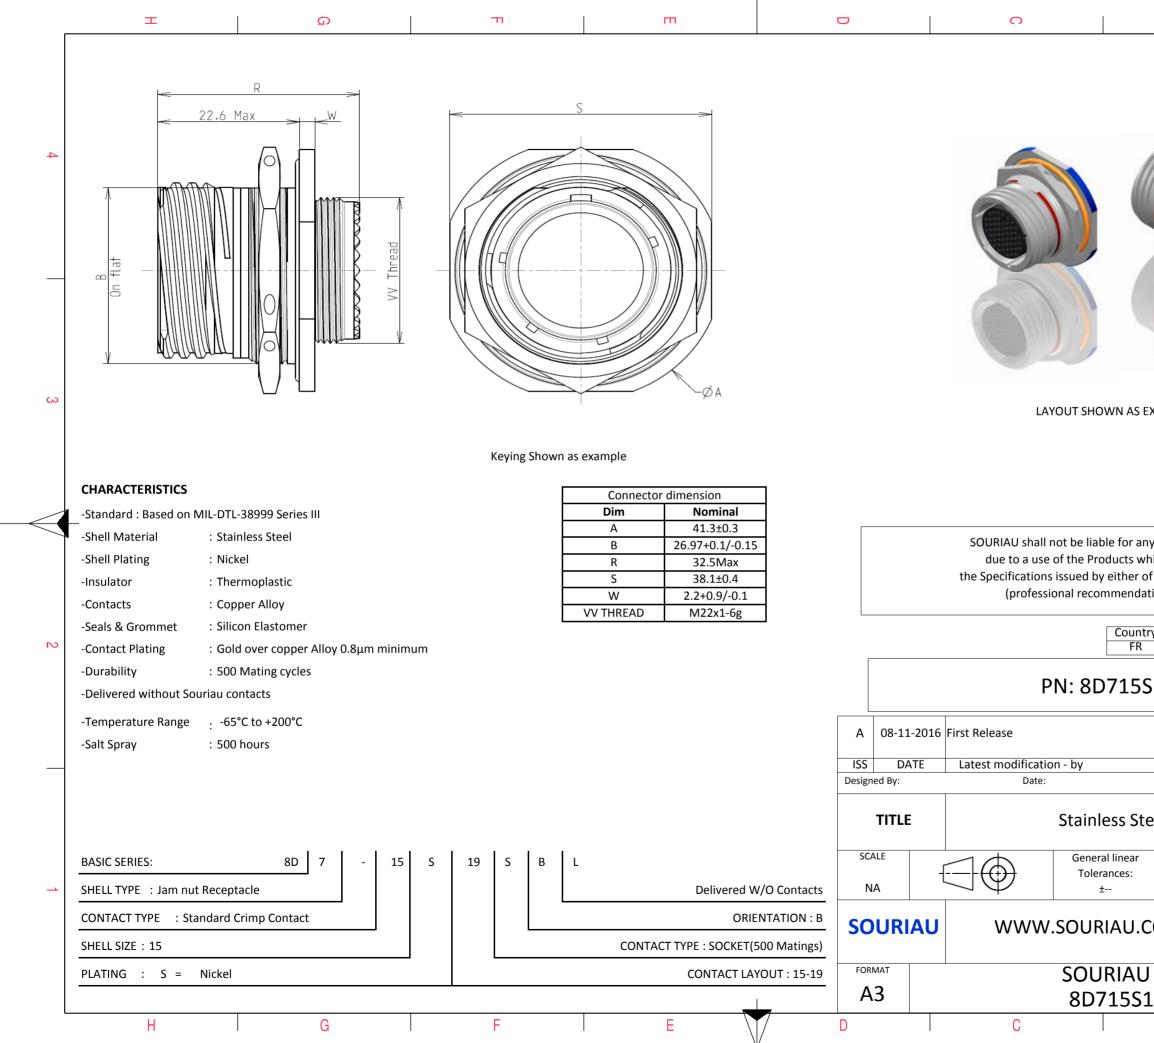

|          |                                                                                                                                                                                                         |                                                                                                                                                                                                                                                                                                                                                                                                                                                                                                                                                                                                                                                                                                                                                                                                                                                                                                          |   |   | 1                        |                                                                                                          |                                                        |
|----------|---------------------------------------------------------------------------------------------------------------------------------------------------------------------------------------------------------|----------------------------------------------------------------------------------------------------------------------------------------------------------------------------------------------------------------------------------------------------------------------------------------------------------------------------------------------------------------------------------------------------------------------------------------------------------------------------------------------------------------------------------------------------------------------------------------------------------------------------------------------------------------------------------------------------------------------------------------------------------------------------------------------------------------------------------------------------------------------------------------------------------|---|---|--------------------------|----------------------------------------------------------------------------------------------------------|--------------------------------------------------------|
|          | <b>工</b>                                                                                                                                                                                                | ۵                                                                                                                                                                                                                                                                                                                                                                                                                                                                                                                                                                                                                                                                                                                                                                                                                                                                                                        | г | т | D                        | 0                                                                                                        |                                                        |
|          |                                                                                                                                                                                                         | Contact Layout                                                                                                                                                                                                                                                                                                                                                                                                                                                                                                                                                                                                                                                                                                                                                                                                                                                                                           |   |   |                          | Panel cutout                                                                                             |                                                        |
|          |                                                                                                                                                                                                         |                                                                                                                                                                                                                                                                                                                                                                                                                                                                                                                                                                                                                                                                                                                                                                                                                                                                                                          |   |   |                          | JAM NUT RECEPTACLE (TYPE 7)                                                                              |                                                        |
| 4        | •                                                                                                                                                                                                       | $\begin{array}{c} \begin{array}{c} \begin{array}{c} \begin{array}{c} \begin{array}{c} \\ \end{array} \end{array} \\ \end{array} \\ \end{array} \\ \end{array} \\ \begin{array}{c} \begin{array}{c} \\ \end{array} \\ \end{array} \\ \end{array} \\ \end{array} \\ \end{array} \\ \end{array} \\ \begin{array}{c} \begin{array}{c} \\ \end{array} \\ \end{array} \\ \end{array} \\ \end{array} \\ \end{array} \\ \end{array} \\ \begin{array}{c} \begin{array}{c} \\ \end{array} \\ \end{array} \\ \end{array} \\ \end{array} \\ \end{array} \\ \end{array} \\ \begin{array}{c} \begin{array}{c} \\ \end{array} \\ \begin{array}{c} \begin{array}{c} \\ \end{array} \\ $ |   |   |                          |                                                                                                          |                                                        |
|          | Contract  x-axis    position ID  (mm)    A  +.000 (0.00)    B  +.130 (3.30)    C 185 (4.95)    D  +.260 (6.60)    E  +.195 (4.95)    F  +.130 (3.30)    G  +.000 (0.00)    H 130 (3.30)    J 195 (4.95) | + 225 (5.72)  M  - 130 (3.30)  + 225 (5.72)    - 131 (2.07)  N  -005 (1.65)  + 113 (2.07)    + 000 (0.00)  P  +065 (1.65)  + 113 (2.07)    - 113 (2.87)  R  + 130 (3.30)  + 000 (0.00)    - 225 (5.72)  S  + 065 (1.65)  - 113 (2.87)    - 225 (5.72)  T  - 065 (1.65)  - 113 (2.87)    - 225 (5.72)  U  - 130 (3.30)  + 000 (0.00)    - 113 (2.87)  V  + 000 (0.00)  + 000 (0.00)                                                                                                                                                                                                                                                                                                                                                                                                                                                                                                                       |   |   | Max                      | Ø[<br>thickness panel for receptacle:Type 7: 3.2 m                                                       | ) <u>v</u>                                             |
|          | Shell Arrangement Nur                                                                                                                                                                                   | +.000 (0.00)<br>mber of Size Service Contact Supersedes                                                                                                                                                                                                                                                                                                                                                                                                                                                                                                                                                                                                                                                                                                                                                                                                                                                  | ] |   | Į                        | Dim Nomina                                                                                               |                                                        |
| ယ        |                                                                                                                                                                                                         | ntacts contacts rating location<br>19 20 I All MS20052-19                                                                                                                                                                                                                                                                                                                                                                                                                                                                                                                                                                                                                                                                                                                                                                                                                                                | 1 |   | -                        | B 27.56+0/-0<br>ØC 28.83+0.25                                                                            |                                                        |
| 2        |                                                                                                                                                                                                         |                                                                                                                                                                                                                                                                                                                                                                                                                                                                                                                                                                                                                                                                                                                                                                                                                                                                                                          |   |   |                          | SOURIAU shall not be lia<br>due to a use of the Pro<br>the Specifications issued b<br>(professional reco | oducts whi<br>y either of<br>mmendati<br>Country<br>FR |
|          |                                                                                                                                                                                                         |                                                                                                                                                                                                                                                                                                                                                                                                                                                                                                                                                                                                                                                                                                                                                                                                                                                                                                          |   |   | A 08-11-201              | PN: 80                                                                                                   | D715S                                                  |
|          |                                                                                                                                                                                                         |                                                                                                                                                                                                                                                                                                                                                                                                                                                                                                                                                                                                                                                                                                                                                                                                                                                                                                          |   |   | ISS DATE<br>Designed By: | Latest modification - by<br>Date:                                                                        |                                                        |
|          |                                                                                                                                                                                                         |                                                                                                                                                                                                                                                                                                                                                                                                                                                                                                                                                                                                                                                                                                                                                                                                                                                                                                          |   |   | TITLE                    |                                                                                                          | less Ste                                               |
| <u> </u> |                                                                                                                                                                                                         |                                                                                                                                                                                                                                                                                                                                                                                                                                                                                                                                                                                                                                                                                                                                                                                                                                                                                                          |   |   | SCALE<br>NA              |                                                                                                          | ral linear<br>rances:<br>±                             |
|          |                                                                                                                                                                                                         |                                                                                                                                                                                                                                                                                                                                                                                                                                                                                                                                                                                                                                                                                                                                                                                                                                                                                                          |   |   | SOURIAL                  | WWW.SOUF                                                                                                 | RIAU.C                                                 |
|          |                                                                                                                                                                                                         |                                                                                                                                                                                                                                                                                                                                                                                                                                                                                                                                                                                                                                                                                                                                                                                                                                                                                                          |   |   | FORMAT                   |                                                                                                          | JRIAU                                                  |
|          |                                                                                                                                                                                                         | 1                                                                                                                                                                                                                                                                                                                                                                                                                                                                                                                                                                                                                                                                                                                                                                                                                                                                                                        | 1 |   | A3                       | 8D7                                                                                                      | 715S1                                                  |
|          | Н                                                                                                                                                                                                       | G                                                                                                                                                                                                                                                                                                                                                                                                                                                                                                                                                                                                                                                                                                                                                                                                                                                                                                        | F | E | D                        | С                                                                                                        |                                                        |