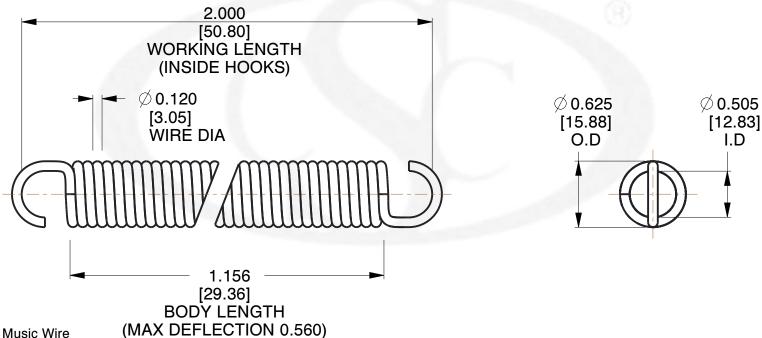

NOTES:

1. Material: Music Wire

2. Finish: No finish

3. Sugg Max. Load: 94.000 (lbs)

4. Deflection: 0.560 (in)

5. All Drawing Dimensions are in Inches [mm]

6. Coil Cou

info@centuryspring.com

SCALE

3.000

**COMPONENT SPRINGS** UNIT 6056 INCH [mm] SHEET **EXTENSION SPRINGS** 1 of 1