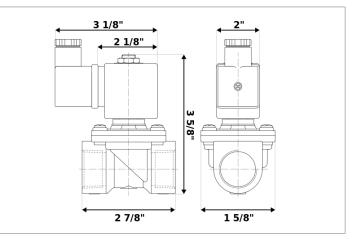

## **DKSV119**

Normally closed, pilot operated, 2-way solenoid valve with brass body and 1/2" connections

| Valve                |                                       |  |
|----------------------|---------------------------------------|--|
| Pipe size:           | 1/2" NPT                              |  |
| Operating pressure:  | 2–300 psi                             |  |
| Flow coefficient:    | 1.8 Cv                                |  |
| Media temperature:   | 15–195 °F                             |  |
| Ambient temperature: | -5–140 °F                             |  |
| Suggested usage:     | Air, inert gas, water                 |  |
| Operation:           | 2-way, normally closed solenoid valve |  |
| Mechanism:           | Pilot operated                        |  |
| Manual override:     | No                                    |  |
| Pipe gender:         | Female                                |  |
| Orifice size:        | 3/8"                                  |  |
| Media viscosity:     | 12 cSt                                |  |