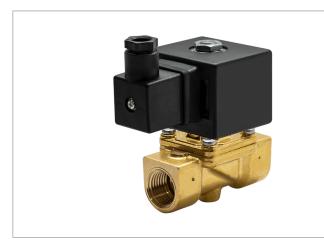

## **DKSV119**

Normally closed, pilot operated, 2-way solenoid valve with brass body and 1/2" connections

| Valve                |                                       |  |
|----------------------|---------------------------------------|--|
| Pipe size:           | 1/2" NPT                              |  |
| Operating pressure:  | 2–300 psi                             |  |
| Flow coefficient:    | 1.8 Cv                                |  |
| Media temperature:   | 15–195 °F                             |  |
| Ambient temperature: | -5–140 °F                             |  |
| Suggested usage:     | Air, inert gas, water                 |  |
| Operation:           | 2-way, normally closed solenoid valve |  |
| Mechanism:           | Pilot operated                        |  |
| Manual override:     | No                                    |  |
| Pipe gender:         | Female                                |  |
| Orifice size:        | 3/8"                                  |  |
| Media viscosity:     | 12 cSt                                |  |