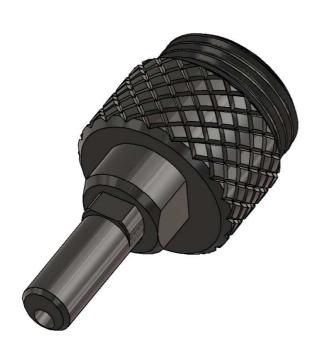

## TIP FOR PC POLISHING WITH DIGITAL PROBE CAMERA JDSU P5000i

Dimension in mm [inches]

Tip to inspect optic face through visualization adaptor for EPX plug and receptacle (F780 725 300) and visualization adaptor for D38 999 receptacle (F780 725 0XX) and plug (F780 725 1XX).

The tip for PC polishing with digital probe camera has to be used with the narrow long type assembly barrel (F780 898 000) only.

Refer to the Inspection and Cleaning procedure for LuxCis®: 503 08 800 for further information.