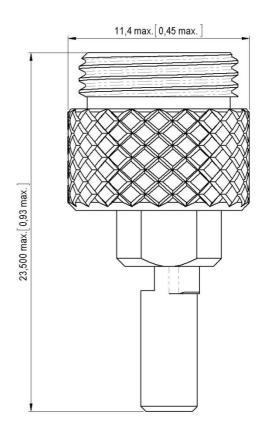

## TIP FOR PC POLISHING WITH DIGITAL PROBE CAMERA JDSU P5000i

Dimension in mm [inches]

Tip to inspect optic face through visualization adaptor for EPX plug and receptacle (F780 725 300) and visualization adaptor for D38 999 receptacle (F780 725 0XX) and plug (F780 725 1XX).