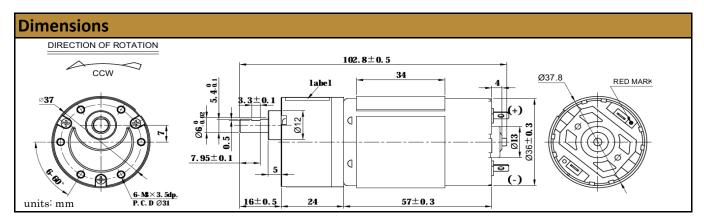

## Contact Us for alternative solutions!

| Specifications |                     |
|----------------|---------------------|
| Gearhead Type: | Spur - Offset Shaft |
| Motor Type:    | Carbon - Brushed    |
| Rated Voltage: | 12V DC              |
| Rated Speed:   | 76 rpm              |
| Rated Torque:  | 11 kg.cm            |
| Rated Current: | 1.5 A               |

| 85 rpm (+/- 10%) |
|------------------|
| < 0.35 A         |
| 108 kg.cm        |
| 11.8 A           |
| 23 W             |
| Terminals        |
|                  |