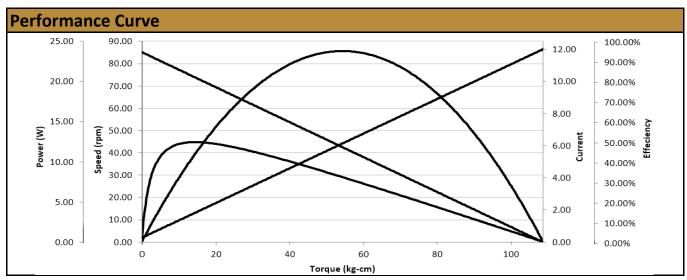

## Contact Us for alternative solutions!

| Specifications |                     |
|----------------|---------------------|
| Gearhead Type: | Spur - Offset Shaft |
| Motor Type:    | Carbon - Brushed    |
| Rated Voltage: | 12V DC              |
| Rated Speed:   | 76 rpm              |
| Rated Torque:  | 11 kg.cm            |
| Rated Current: | 1.5 A               |

| 85 rpm (+/- 10%) |
|------------------|
| < 0.35 A         |
| 108 kg.cm        |
| 11.8 A           |
| 23 W             |
| Terminals        |
|                  |