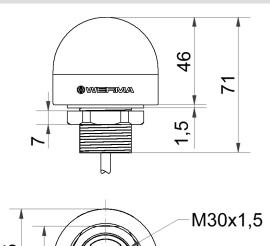

### **DRAWING**

For additional installation and mounting information, refer to the appropriate user guide at www.werma.com. This printed copy is for information only and is subject to alteration.

# MC55 RGB M12-plug 10-30VDC

| MECHANICAL DATA             |                     |  |
|-----------------------------|---------------------|--|
| Height                      | 71 mm               |  |
| Diameter                    | 55 mm               |  |
| Materials                   | PC<br>PC/ABS        |  |
| Dome colour                 | Tranclucent         |  |
| Housing colour              | Black               |  |
| Protection category         | IP65                |  |
| Connection                  | M12 plug 5-pole     |  |
| Cable length                | 100 mm              |  |
| Tension relief              | Pull-out protection |  |
| Type of fixing              | Built-in mounting   |  |
| Working temperature minimum | -20°C               |  |
| Working temperature maximum | +50°C               |  |
| Weight with packaging       | 98 g                |  |
| Product weight              | 70 g                |  |