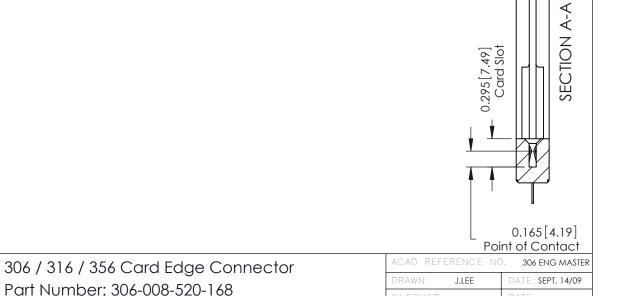

**Mounting Option Contact Detail** 168-.344 (8.74) Offset Card Guides 0.343[8.71] Card Slot Accepts .054 (1.37) to .070 (1.78)  $- \emptyset 0.156 [3.96]$ Thick P.C. Board **-**−0.156[3.96] 1.412 [35.86] 1.558 [39.57] 1.844 46.84 -2.328 [59.13] EDRG

-2.154[54.71]

**Features and Specifications** 

See Accompanying Pages for:
• Mounting Options

0.460[11.68] 0.250[6.35] 520-P.C. Tail .046x.015(1.17x0.38) - Tail LG.=.213(5.41) .156 [3.96] Contact Spacing with Single Centreline Row