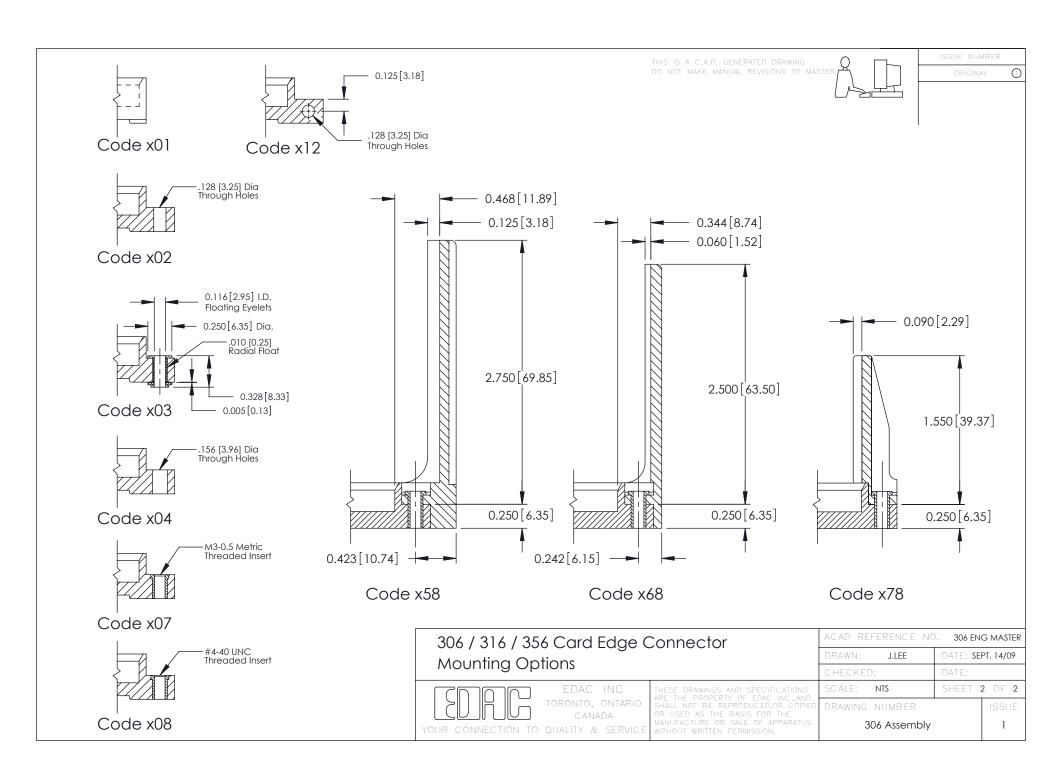

**Mounting Option Contact Detail** 168-.344 (8.74) Offset Card Guides 0.343[8.71] Card Slot Accepts .054 (1.37) to .070 (1.78)  $- \emptyset 0.156 [3.96]$ Thick P.C. Board **-**−0.156[3.96] 1.412 [35.86] 1.558 [39.57] 1.844 46.84 -2.328 [59.13] EDRG

-2.154[54.71]

**Features and Specifications** 

See Accompanying Pages for:
• Mounting Options

0.460[11.68] 0.250[6.35] 520-P.C. Tail .046x.015(1.17x0.38) - Tail LG.=.213(5.41) .156 [3.96] Contact Spacing with Single Centreline Row