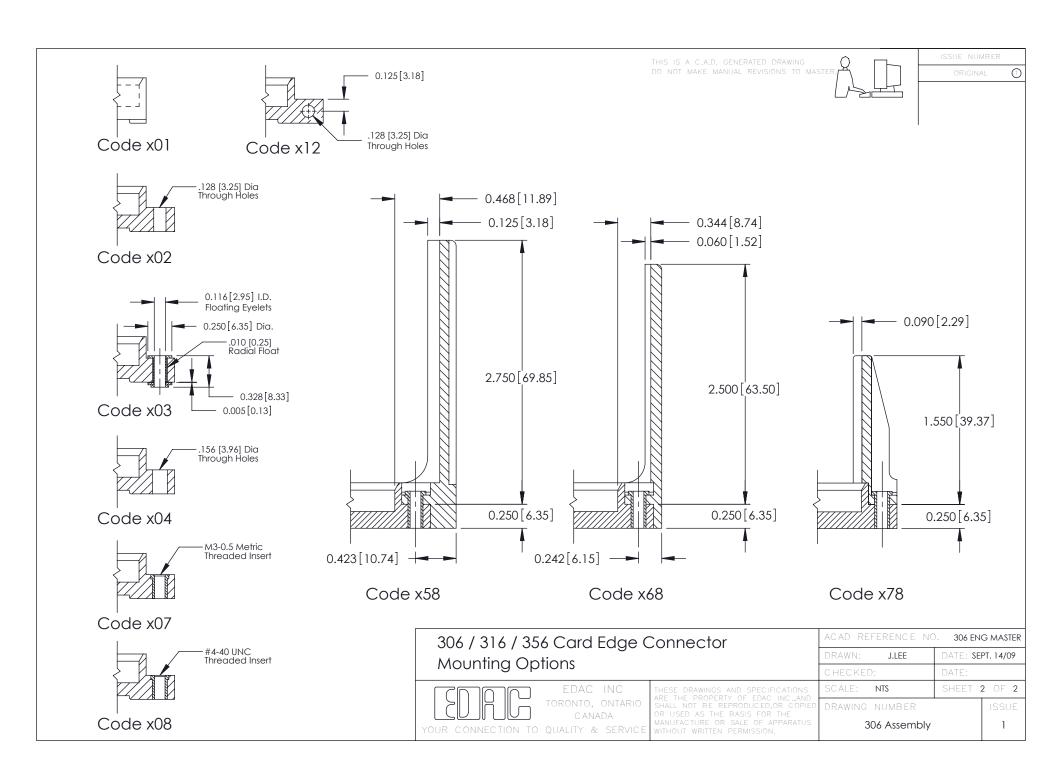

**Mounting Option Contact Detail** 108-#4-40 Unified Threaded Inserts 521-P.C. Tail .037x.015(0.94x0.38) - Tail LG.=.125(3.18) .156 [3.96] Contact Spacing with Single Centreline Row 0.343[8.71] Card Slot Accepts .054 (1.37) to .070 (1.78) -0.156[3.96]Thick P.C. Board <del>--</del>0.156[3.96] 3.284 [83.41] 3.430 [87.12] -3.716[94.39] 0.295 [7.49] Card Slot EDRG 0.460[11.68] 0.250 [6.35] 0.165[4.19] 4.026 102.26 Point of Contact 306 ENG MASTER 306 / 316 / 356 Card Edge Connector J.LEE DATE: SEPT. 14/09 Part Number: 306-020-521-108 **See Accompanying Pages for: Mounting Options** SHEET 1 OF 2 NTS **Features and Specifications** 306 Assembly YOUR CONNECTION TO QUALITY & SERVICE