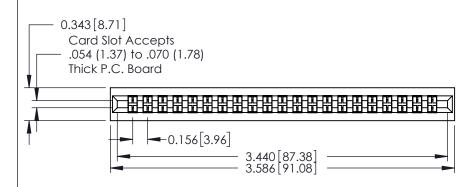

**Mounting Option** 101-No Mounting Lugs **Contact Detail** 

500-Wire Hole .087x.015(2.21x0.38) - Tail LG.=.282(7.16) .156 [3.96] Contact Spacing with Single Centreline Row







306 / 316 / 356 Card Edge Connector Part Number: 306-021-500-101

YOUR CONNECTION TO QUALITY & SERVICE

| ACAD REFERENCE NO | 306 ENG MASTER    |
|-------------------|-------------------|
| DRAWN: J.LEE      | DATE: SEPT. 14/09 |
| CHECKED:          | DATE:             |
| SCALE: NTS        | SHEET 1 OF 2      |
| DRAWING NUMBER    | ISSUE             |

0.165[4.19] Point of Contact

0.295 [7.49] Card Slot

306 Assembly

## **See Accompanying Pages for:**

- **Mounting Options**
- **Features and Specifications**