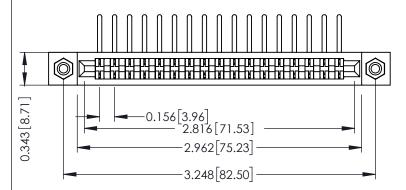

**Mounting Option** #4-40 Unified Threaded Inserts **Contact Detail** 

90 Degree Bend (Code 441 Contacts)

.156 [3.96] Contact Spacing x .200 [5.08] Row Spacing

THIS IS A C.A.D. GENERATED DRAWING DO NOT MAKE MANUAL REVISIONS TO MASTER.