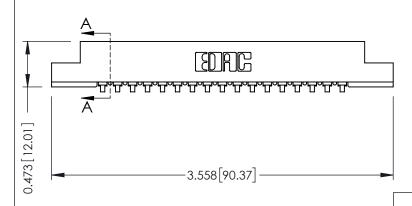

## SECTION A-A

.175 [4.45] Point of Contact (FROM BTM OF SLOT) Card Slot Accepts .054 [1.37] to .070 [1.78] Thick P.C. Board

**See Accompanying Pages for:** 

- **Contact Bend Details**
- **Mounting Options**