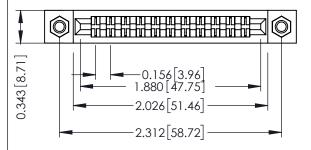

Mounting Option
M3-0.5 Metric Threaded Inserts

**Contact Detail** 

PC Tail .023x.013(0.58x0.33) - Tail LG=.213(5.41) .156 [3.96] Contact Spacing x .200 [5.08] Row Spacing THIS IS A C.A.D. GENERATED DRAWING DO NOT MAKE MANUAL REVISIONS TO MAS