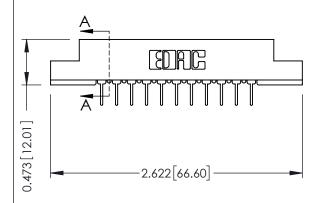

## SECTION A-A

307 ENG MASTER
DATE: AUG. 11/09

SHEET 1 OF 3

J.LEE

307 Assembly

NTS

| 307 / 357 Card Edge Connector<br>Part Number: 307-022-424-207 |                                                                     | AC |
|---------------------------------------------------------------|---------------------------------------------------------------------|----|
|                                                               |                                                                     | DR |
|                                                               |                                                                     | CH |
| EDAC INC                                                      | THESE DRAWINGS AND SPECIFICATIONS ARE THE PROPERTY OF EDAC INC.,AND | SC |
| CANADA TORONTO, ONTARIO                                       | SHALL NOT BE REPRODUCED,OR COPIED OR USED AS THE BASIS FOR THE      | DR |