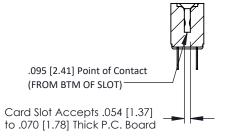

Mounting Option
M3-0.5 Metric Threaded Inserts

**Contact Detail** 

PC Tail .023x.013(0.58x0.33) - Tail LG=.213(5.41) .156 [3.96] Contact Spacing x .200 [5.08] Row Spacing THIS IS A C.A.D. GENERATED DRAWING DO NOT MAKE MANUAL REVISIONS TO MAS