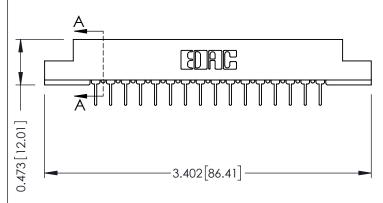

.095 [2.41] Point of Contact (FROM BTM OF SLOT)

Card Slot Accepts .054 [1.37] to .070 [1.78] Thick P.C. Board

307 Assembly

SECTION A-A