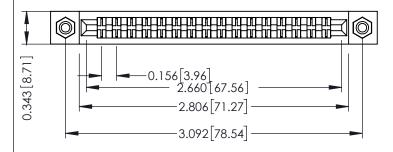

**Mounting Option** #4-40 Unified Threaded Inserts **Contact Detail** 

PC Tail .023x.013(0.58x0.33) - Tail LG=.213(5.41) .156 [3.96] Contact Spacing x .200 [5.08] Row Spacing