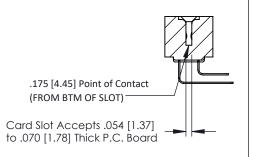

**Mounting Option** #4-40 Unified Threaded Inserts **Contact Detail** 

90 Degree Bend (Code 422 and 440 Contacts) .156 [3.96] Contact Spacing x .200 [5.08] Row Spacing

THIS IS A C.A.D. GENERATED DRAWING DO NOT MAKE MANUAL REVISIONS TO MASTER.