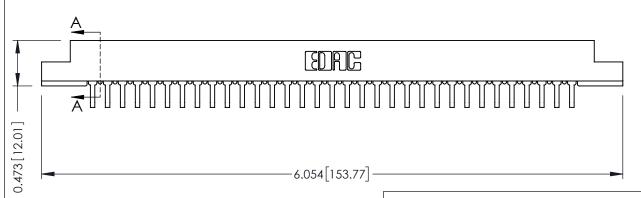

## SECTION A-A

**See Accompanying Pages for:** 

- **Contact Bend Details**
- **Mounting Options**

307 / 357 Card Edge Connector Part Number: 307-033-459-108

**EDAC INC** TORONTO, ONTARIO CANADA

THESE DRAWINGS AND SPECIFICATIONS ARE THE PROPERTY OF EDAC INC., AND SHALL NOT BE REPRODUCED, OR COPIED OR USED AS THE BASIS FOR THE MANUFACTURE OR SALE OF APPARATUS WITHOUT WRITTEN PERMISSION.