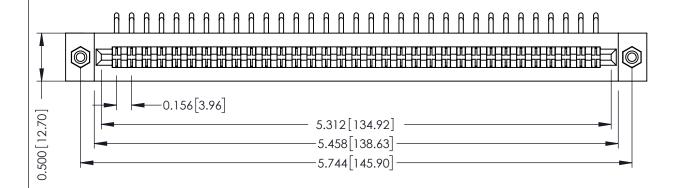

**Mounting Option** #4-40 Unified Threaded Inserts **Contact Detail** 

90 Degree Bend (Code 422 and 440 Contacts) .156 [3.96] Contact Spacing x .200 [5.08] Row Spacing

THIS IS A C.A.D. GENERATED DRAWING DO NOT MAKE MANUAL REVISIONS TO MASTER.