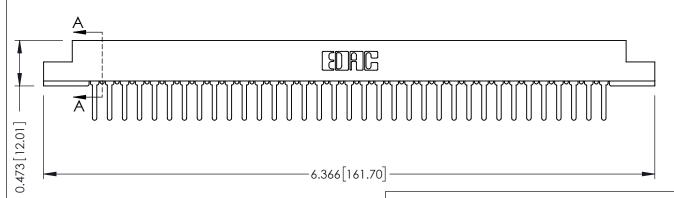

## **SECTION A-A**

**See Accompanying Pages for:** 

- **Contact Bend Details**
- **Mounting Options**

307 / 357 Card Edge Connector Part Number: 307-035-427-108

**EDAC INC** TORONTO, ONTARIO CANADA

THESE DRAWINGS AND SPECIFICATIONS ARE THE PROPERTY OF EDAC INC., AND SHALL NOT BE REPRODUCED, OR COPIED OR USED AS THE BASIS FOR THE MANUFACTURE OR SALE OF APPARATUS WITHOUT WRITTEN PERMISSION.