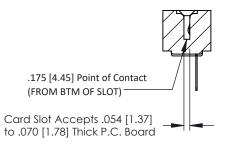

**Mounting Option** #4-40 Unified Threaded Inserts **Contact Detail** 

PC Tail .046x.013(1.17x0.33) - Tail LG=.358(9.09) .156 [3.96] Contact Spacing x .200 [5.08] Row Spacing

THIS IS A C.A.D. GENERATED DRAWING DO NOT MAKE MANUAL REVISIONS TO MASTER.