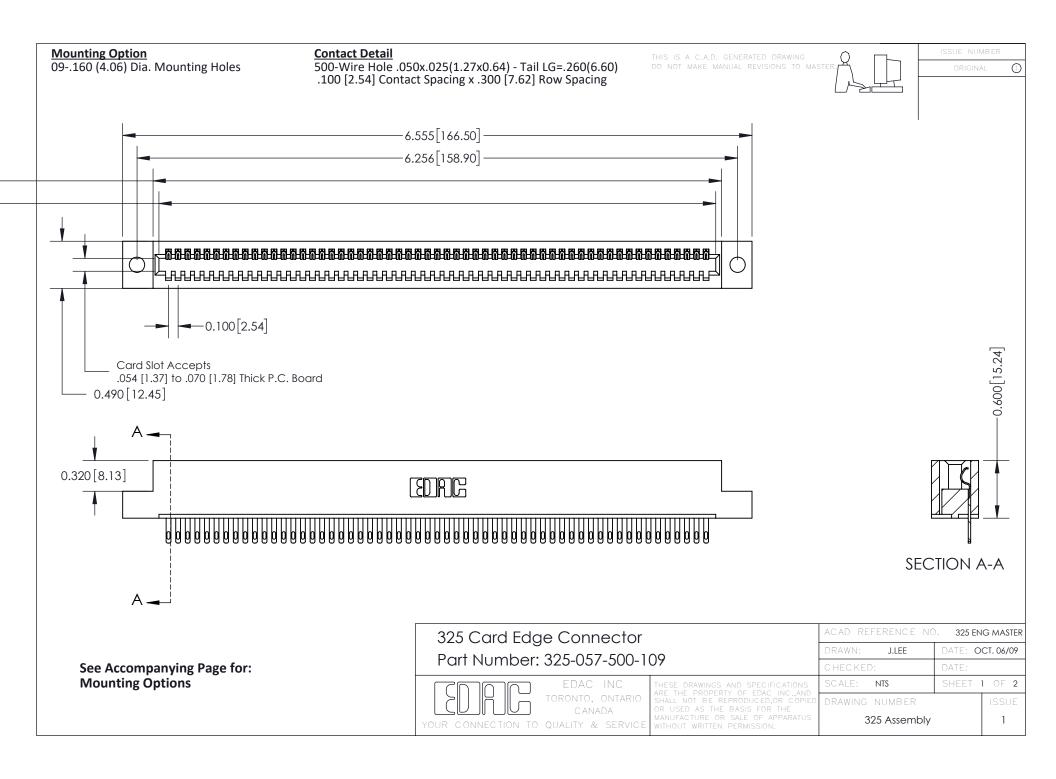

THIS IS A C.A.D. GENERATED DRAWING
DO NOT MAKE MANUAL REVISIONS TO MASTER.

ISSUE NUMBER

ORIGINAL

1

| 325 Card Edge Connector<br>Mounting Options |                                                                                                                                                                                                 | ACAD REFERENCE NO. 325 ENG MASTER |             |         |           |
|---------------------------------------------|-------------------------------------------------------------------------------------------------------------------------------------------------------------------------------------------------|-----------------------------------|-------------|---------|-----------|
|                                             |                                                                                                                                                                                                 | DRAWN:                            | J.LEE       | DATE: O | CT. 06/09 |
|                                             |                                                                                                                                                                                                 | CHECKED:                          |             | DATE:   |           |
| TORONTO, ONTARIO CANADA                     | THESE DRAWINGS AND SPECIFICATIONS ARE THE PROPERTY OF EDAC INC.,AND SHALL NOT BE REPRODUCED,OR COPIED OR USED AS THE BASIS FOR THE MANUFACTURE OR SALE OF APPARATUS WITHOUT WRITTEN PERMISSION. | SCALE:                            | NTS         | SHEET : | 2 OF 2    |
|                                             |                                                                                                                                                                                                 | DRAWING                           | NUMBER      |         | ISSUE     |
|                                             |                                                                                                                                                                                                 | 3                                 | 25 Assembly |         | 1         |