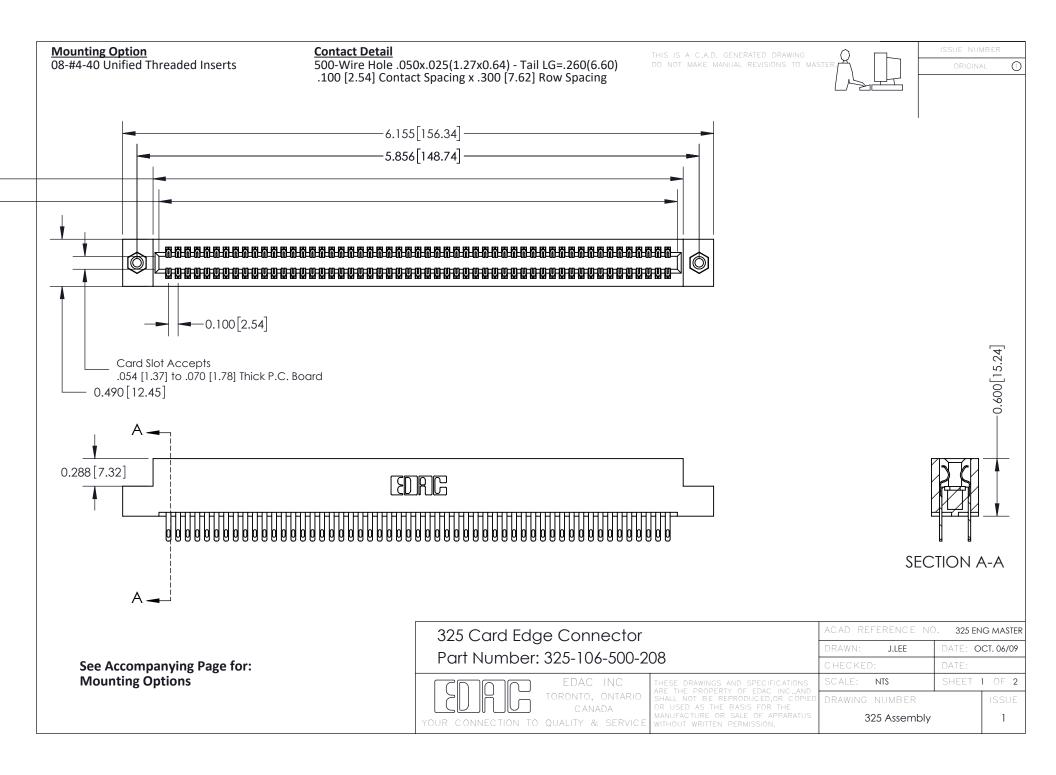

THIS IS A C.A.D. GENERATED DRAWING
DO NOT MAKE MANUAL REVISIONS TO MASTER.



ISSUE NUMBER

ORIGINAL

1



| 325 Card Edge Connector<br>Mounting Options |                                                                                                                                                                                                 | ACAD REFERENCE NO. 325 ENG MASTER |             |         |           |
|---------------------------------------------|-------------------------------------------------------------------------------------------------------------------------------------------------------------------------------------------------|-----------------------------------|-------------|---------|-----------|
|                                             |