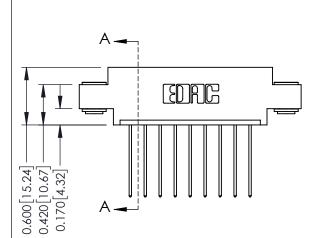

**Mounting Option** 

03-.116 (2.95) I.D. Floating Eyelets

**Contact Detail** 

541-Wire Wrap .025 Sq.(0.64 Sq.) - Tail LG=.750(19.05) .156 [3.96] Contact Spacing x .200 [5.08] Row Spacing

THIS IS A C.A.D. GENERATED DRAWING DO NOT MAKE MANUAL REVISIONS TO MASTER.