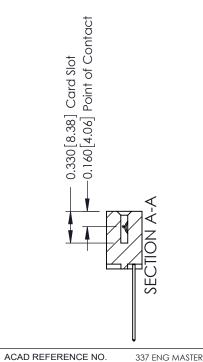

ISSUE NUMBER

ORIGINAL

1

| 337 / 387 Series Card Edge (                                 | ACAD REFERENCE NO.                                                                                                                                                                              | 337 ENG MASTER   |       |               |
|--------------------------------------------------------------|-------------------------------------------------------------------------------------------------------------------------------------------------------------------------------------------------|------------------|-------|---------------|
| Contact Bend Detail                                          | DRAWN: J.LEE                                                                                                                                                                                    | DATE: OCT. 06/09 |       |               |
| Confact bend Defail                                          |                                                                                                                                                                                                 | CHECKED:         | DATE: |               |
| EDAC INC                                                     | THESE DRAWINGS AND SPECIFICATIONS ARE THE PROPERTY OF EDAC INC.,AND SHALL NOT BE REPRODUCED,OR COPIED OR USED AS THE BASIS FOR THE MANUFACTURE OR SALE OF APPARATUS WITHOUT WRITTEN PERMISSION. | SCALE: NTS       | SHEET | 2 <b>OF</b> 3 |
| TORONTO, ONTARIO CANADA YOUR CONNECTION TO QUALITY & SERVICE |                                                                                                                                                                                                 | DRAWING NUMBER   |       | ISSUE         |
|                                                              |                                                                                                                                                                                                 | 337 Assembly     |       | 1             |