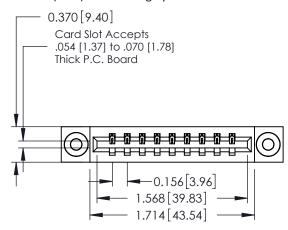

**Mounting Option** 

03-.116 (2.95) I.D. Floating Eyelets

**Contact Detail** 

541-Wire Wrap .025 Sq.(0.64 Sq.) - Tail LG=.750(19.05) .156 [3.96] Contact Spacing x .200 [5.08] Row Spacing

THIS IS A C.A.D. GENERATED DRAWING DO NOT MAKE MANUAL REVISIONS TO MASTER.