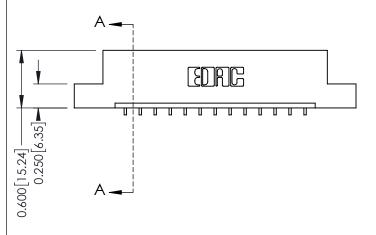

0.160 [4.06] Point of Contact Card Slot

0.330 [8.38]

ISSUE NUMBER

ORIGINAL

1

| 337 / 387 Series Card Edge (                                          | ACAD REFERENCE NO.                                                                                                                                                                                | 337 ENG MASTER |                  |               |
|-----------------------------------------------------------------------|---------------------------------------------------------------------------------------------------------------------------------------------------------------------------------------------------|----------------|------------------|---------------|
| Contact Bend Detail                                                   |                                                                                                                                                                                                   | DRAWN: J.LEE   | DATE: OCT. 06/09 |               |
|                                                                       |                                                                                                                                                                                                   | CHECKED:       | DATE:            |               |
| EDAC INC TORONTO, ONTARIO CANADA YOUR CONNECTION TO QUALITY & SERVICE | THESE DRAWINGS AND SPECIFICATIONS ARE THE PROPERTY OF EDAC INC., AND SHALL NOT BE REPRODUCED, OR COPIED OR USED AS THE BASIS FOR THE MANUFACTURE OR SALE OF APPARATUS WITHOUT WRITTEN PERMISSION. | SCALE: NTS     | SHEET            | 2 <b>OF</b> 3 |
|                                                                       |                                                                                                                                                                                                   | DRAWING NUMBER |                  | ISSUE         |
|                                                                       |                                                                                                                                                                                                   | 337 Assembly   |                  | 1             |