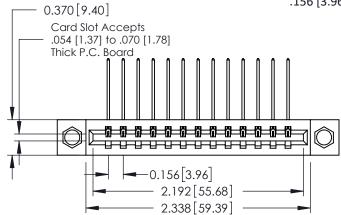

**Mounting Option** 07-M3-0.5 Metric Threaded Inserts **Contact Detail** 

559-90 Degree Bend (Code 541 Contacts) .156 [3.96] Contact Spacing x .200 [5.08] Row Spacing THIS IS A C.A.D. GENERATED DRAWING DO NOT MAKE MANUAL REVISIONS TO MASTER.

ISSUE NUMBER

ORIGINAL

1

**See Accompanying Pages for:** 

- **Contact Bend Details**
- **Mounting Options**

| 337 / 387 Series Card Edge Connector |
|--------------------------------------|
| Part Number: 337-013-559-107         |