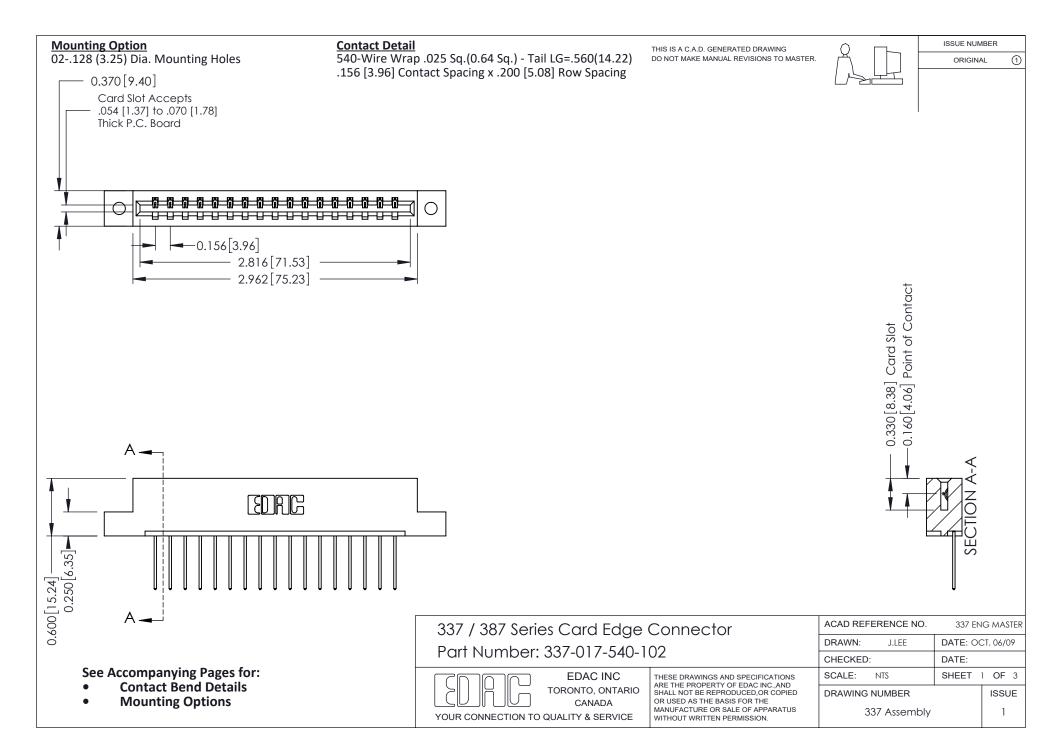

ISSUE NUMBER

ORIGINAL

1



| 337 / 387 Series Card Edge Connector<br>Contact Bend Detail           |                                                                                                                                                                                                  | ACAD REFERENCE NO. 337 E |                  | G MASTER      |
|-----------------------------------------------------------------------|--------------------------------------------------------------------------------------------------------------------------------------------------------------------------------------------------|--------------------------|------------------|---------------|
|                                                                       |