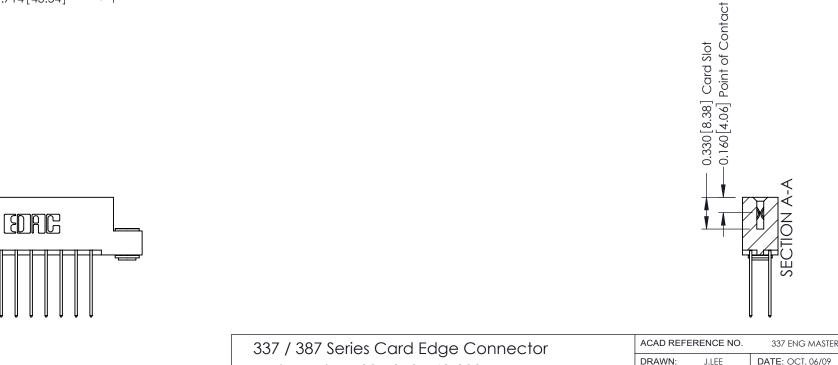

YOUR CONNECTION TO QUALITY & SERVICE

**EDAC INC** 

TORONTO, ONTARIO

CANADA

ISSUE NUMBER

ORIGINAL

1

| 337 / 387 Series Card Edge Connector<br>Contact Bend Detail           |                                                                                                                                                                                                  | ACAD REFERENCE NO. 337 E |                  | G MASTER      |
|-----------------------------------------------------------------------|--------------------------------------------------------------------------------------------------------------------------------------------------------------------------------------------------|--------------------------|------------------|---------------|
|                                                                       |                                                                                                                                                                                                  | DRAWN: J.LEE             | DATE: OCT. 06/09 |               |
|                                                                       |                                                                                                                                                                                                  | CHECKED:                 | CKED: DATE:      |               |
| EDAC INC TORONTO, ONTARIO CANADA YOUR CONNECTION TO QUALITY & SERVICE | THESE DRAWINGS AND SPECIFICATIONS ARE THE PROPERTY OF EDAC INC.,AND SHALL NOT BE REPRODUCED, OR COPIED OR USED AS THE BASIS FOR THE MANUFACTURE OR SALE OF APPARATUS WITHOUT WRITTEN PERMISSION. | SCALE: NTS               | SHEET            | 2 <b>OF</b> 3 |
|                                                                       |                                                                                                                                                                                                  | DRAWING NUMBER           |                  | ISSUE         |
|                                                                       |                                                                                                                                                                                                  | 337 Assembly             |                  | 1             |