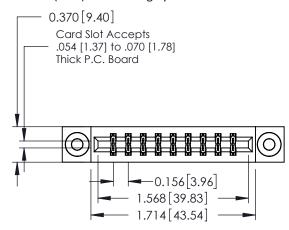

542-Wire Wrap .025 Sq.(0.64 Sq.) - Tail LG=.645(16.38) .156 [3.96] Contact Spacing x .200 [5.08] Row Spacing

THIS IS A C.A.D. GENERATED DRAWING DO NOT MAKE MANUAL REVISIONS TO MASTER.

CHECKED:

NTS

337 Assembly