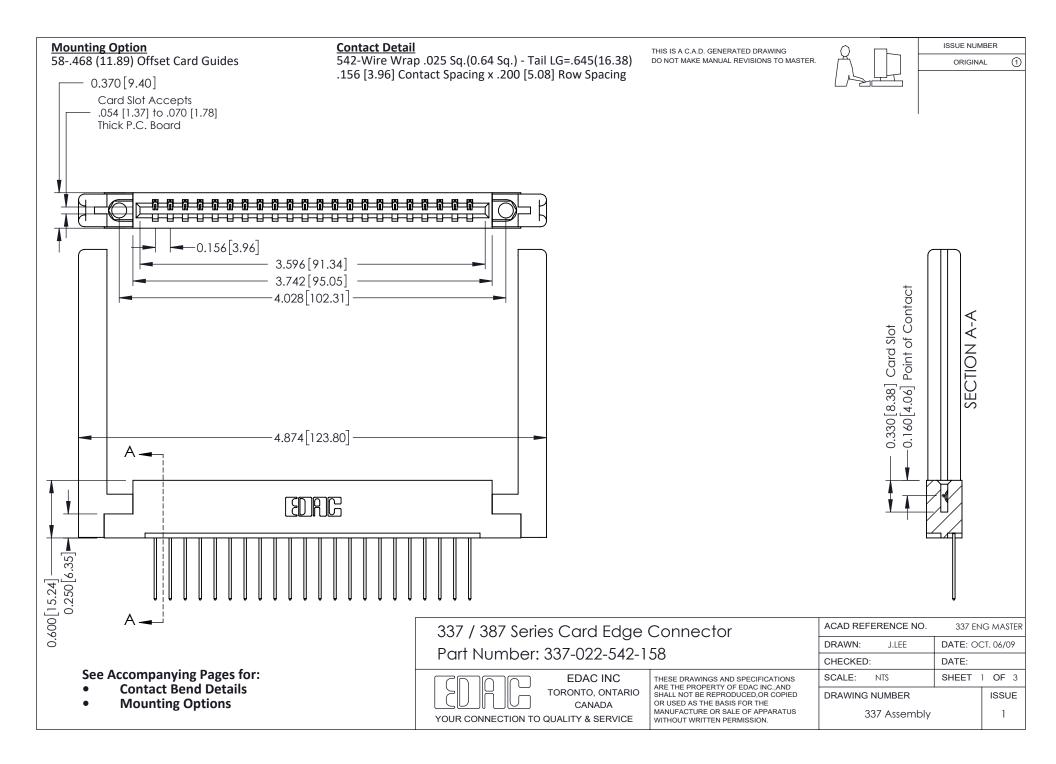

ISSUE NUMBER

ORIGINAL

1



| 337 / 387 Series Card Edge Connector<br>Contact Bend Detail           |                                                                                                                                                                                                  | ACAD REFERENCE NO. 337 E |                  | G MASTER      |
|-----------------------------------------------------------------------|--------------------------------------------------------------------------------------------------------------------------------------------------------------------------------------------------|--------------------------|------------------|---------------|
|                                                                       |