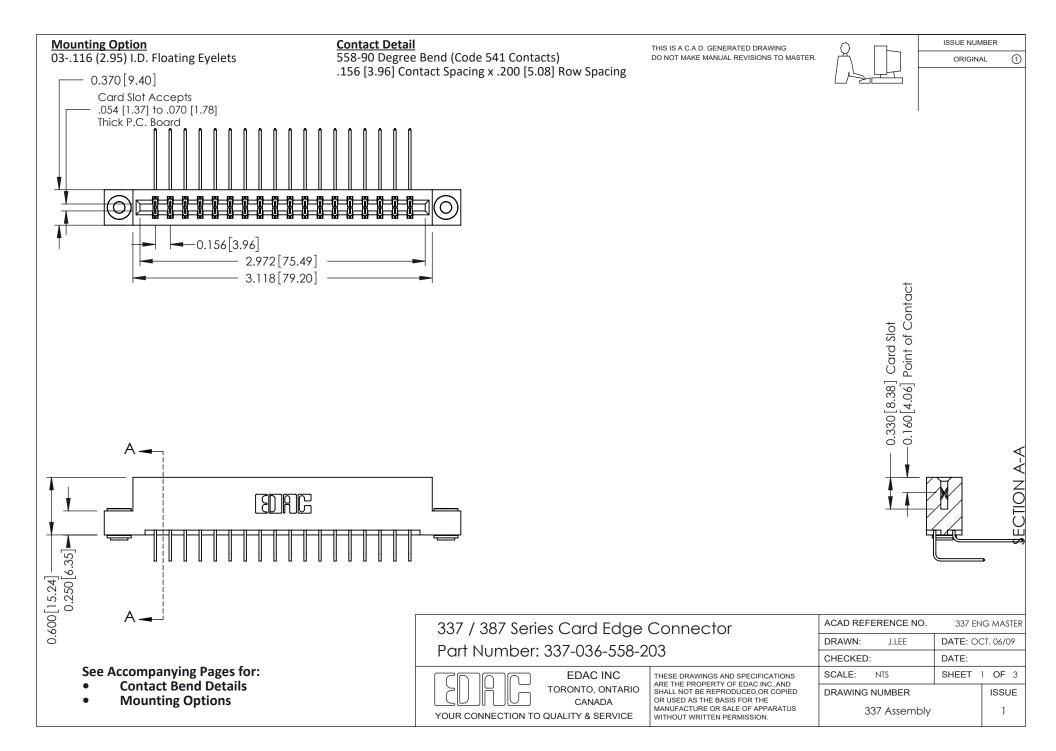

ISSUE NUMBER

ORIGINAL

1

| 337 / 387 Series Card Edge Connector<br>Contact Bend Detail           |                                                                                                                                                                                                  | ACAD REFERENCE NO. 337 E |                  | G MASTER      |
|-----------------------------------------------------------------------|--------------------------------------------------------------------------------------------------------------------------------------------------------------------------------------------------|--------------------------|------------------|---------------|
|                                                                       |                                                                                                                                                                                                  | DRAWN: J.LEE             | DATE: OCT. 06/09 |               |
|                                                                       |                                                                                                                                                                                                  | CHECKED: DATE:           |                  |               |
| EDAC INC TORONTO, ONTARIO CANADA YOUR CONNECTION TO QUALITY & SERVICE | THESE DRAWINGS AND SPECIFICATIONS ARE THE PROPERTY OF EDAC INC.,AND SHALL NOT BE REPRODUCED, OR COPIED OR USED AS THE BASIS FOR THE MANUFACTURE OR SALE OF APPARATUS WITHOUT WRITTEN PERMISSION. | SCALE: NTS               | SHEET            | 2 <b>OF</b> 3 |
|                                                                       |                                                                                                                                                                                                  | DRAWING NUMBER           |                  | ISSUE         |
|                                                                       |                                                                                                                                                                                                  | 337 Assembly             |                  | 1             |