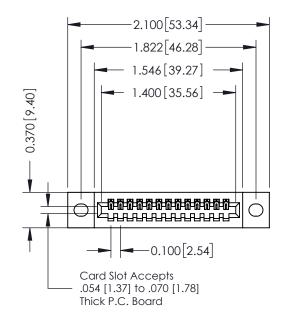

## See Accompanying Pages for:

- Contact Bend Details
- Mounting Options

|                              | 342 / 392 Card Edge Connector                                       |                                                                                                  | ACAD REFERENCE NO. 342 ENG MASTER |         |           |  |  |
|------------------------------|---------------------------------------------------------------------|--------------------------------------------------------------------------------------------------|-----------------------------------|---------|-----------|--|--|
|                              |                                                                     |                                                                                                  | DRAWN: J.LEE                      | DATE: O | CT. 06/09 |  |  |
| Part Number: 342-013-542-102 |                                                                     | CHECKED:                                                                                         | DATE:                             |         |           |  |  |
|                              | THESE DRAWINGS AND SPECIFICATIONS ARE THE PROPERTY OF EDAC INC.,AND | SCALE: NTS                                                                                       | SHEET                             | 1 OF 3  |           |  |  |
|                              |                                                                     | SHALL NOT BE REPRODUCED, OR COPIED OR USED AS THE BASIS FOR THE MANUFACTURE OR SALE OF APPARATUS | DRAWING NUMBER                    | •       | ISSUE     |  |  |
|                              | YOUR CONNECTION TO QUALITY & SE                                     |                                                                                                  | 342 Assembly                      |         | 1         |  |  |