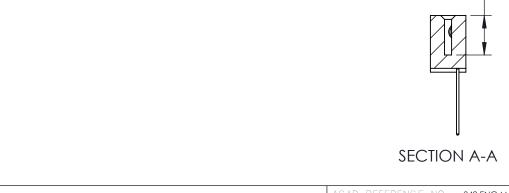

**Mounting Option** 

02-.128 (3.25) Wide Mounting Slots

**Contact Detail** 

542-Wire Wrap .025 Sq.(0.64 Sq.) - Tail LG=.655(16.64) .100 [2.54] Contact Spacing x .200 [5.08] Row Spacing

THIS IS A C.A.D. GENERATED DRAWING