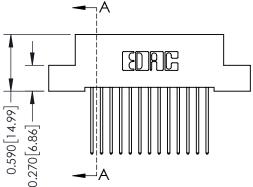

**Mounting Option** 

02-.128 (3.25) Wide Mounting Slots

**Contact Detail** 

542-Wire Wrap .025 Sq.(0.64 Sq.) - Tail LG=.655(16.64) .100 [2.54] Contact Spacing x .200 [5.08] Row Spacing

THIS IS A C.A.D. GENERATED DRAWING