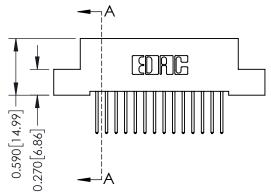

## **Mounting Option**

07-M3-0.5 Metric Threaded Inserts

## **Contact Detail**

523-P.C. Tail .025 Sq.(0.64 Sq.) - Tail LG=.400(10.16) .100 [2.54] Contact Spacing x .200 [5.08] Row Spacing







## 342 / 392 Card Edge Connector Part Number: 342-014-523-107

YOUR CONNECTION TO QUALITY & SERVICE

|   | ACAD REFERENCE NO. 342 ENG MASTER |                            |  |  |  |
|---|-----------------------------------|----------------------------|--|--|--|
|   | DRAWN: J.LEE                      | DATE: OCT. 06/09           |  |  |  |
|   | CHECKED:                          | D: DATE:  NTS SHEET 1 OF 3 |  |  |  |
|   | SCALE: NTS                        | SHEET 1 OF 3               |  |  |  |
| ) | DRAWING NUMBER                    | ISSUE                      |  |  |  |

342 Assembly

SECTION A-A

## **See Accompanying Pages for:**

- **Contact Bend Details**
- **Mounting Options**

0.410[10.41]

THIS IS A C.A.D. GENERATED DRAWING DO NOT MAKE MANUAL REVISIONS TO MASTER. ISSUE NUMBER