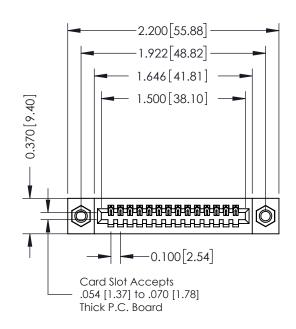

## 342 / 392 Card Edge Connector Part Number: 342-014-523-107

YOUR CONNECTION TO QUALITY & SERVICE

|   | ACAD REFERENCE NO. 342 ENG MASTER |                            |  |  |  |
|---|-----------------------------------|----------------------------|--|--|--|
|   | DRAWN: J.LEE                      | DATE: OCT. 06/09           |  |  |  |
|   | CHECKED:                          | D: DATE:  NTS SHEET 1 OF 3 |  |  |  |
|   | SCALE: NTS                        | SHEET 1 OF 3               |  |  |  |
| ) | DRAWING NUMBER                    | ISSUE                      |  |  |  |

342 Assembly

SECTION A-A