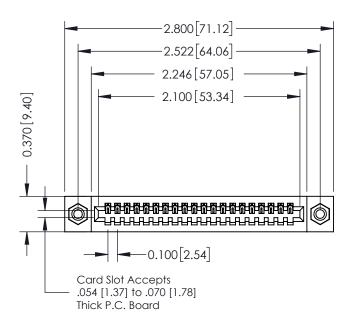

## **See Accompanying Pages for:**

- **Contact Bend Details**
- **Mounting Options**

| 342 / 392 Card Edge Connector |
|-------------------------------|
| Part Number: 342-020-500-108  |

YOUR CONNECTION TO QUALITY & SERVICE