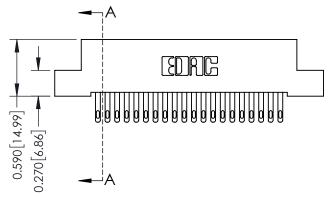

## **Mounting Option**

08-#4-40 Unified Threaded Inserts

## **Contact Detail**

500-Wire Hole .050x.025(1.27x0.64) - Tail LG=.270(6.86) .100 [2.54] Contact Spacing x .200 [5.08] Row Spacing







## 0.410[10.41] **SECTION A-A**

## **See Accompanying Pages for:**

- **Contact Bend Details**
- **Mounting Options**

| 342 / 392 Card Edge Connector |
|-------------------------------|
| Part Number: 342-020-500-108  |

YOUR CONNECTION TO QUALITY & SERVICE

342 ENG MASTER J.LEE DATE: OCT. 06/09 SHEET 1 OF 3 NTS

342 Assembly

THIS IS A C.A.D. GENERATED DRAWING DO NOT MAKE MANUAL REVISIONS TO MASTER. ISSUE NUMBER

ORIGINAL

1



| 342 / 392 Series Card Edge Connector<br>Contact Bend Detail |                                                                                                                                     | ACAD REFERENCE NO. 342 ENG MASTER |             |          |          |
|-------------------------------------------------------------|------------------------------