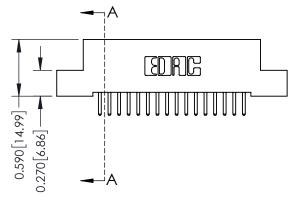

# 342 / 392 Card Edge Connector Part Number: 342-032-520-202

YOUR CONNECTION TO QUALITY & SERVICE

J.LEE DATE: OCT. 06/09 SHEET 1 OF 3

342 Assembly

342 ENG MASTER

# **See Accompanying Pages for:**

- **Contact Bend Details**
- **Mounting Options**

THIS IS A C.A.D. GENERATED DRAWING DO NOT MAKE MANUAL REVISIONS TO MASTER. ISSUE NUMBER

ORIGINAL

1

| 342 / 392 Series Card Edge Connector<br>Contact Bend Detail |                                                                                                                                                                                                  | ACAD REFERENCE NO. 342 ENG MASTER |             |                  |        |
|-------------------------------------------------------------|--------------------------------------------------------------------------------------------------------------------------------------------------------------------------------------------------|-----------------------------------|-------------|------------------|--------|
|                                                             |                                                                                                                                                                                                  | DRAWN:                            | J.LEE       | DATE: OCT. 06/09 |        |
|                                                             |                                                                                                                                                                                                  | CHECKED:                          |             | DATE:            |        |
| TORONTO, ONTARIO                                            | THESE DRAWINGS AND SPECIFICATIONS ARE THE PROPERTY OF EDAC INC. AND SHALL NOT BE REPRODUCED, OR COPIED OR USED AS THE BASIS FOR THE MANUFACTURE OR SALE OF APPARATUS WITHOUT WRITTEN PERMISSION. | SCALE:                            | NTS         | SHEET :          | 2 OF 3 |
|                                                             |                                                                                                                                                                                                  | DRAWING                           | NUMBER      |                  | ISSUE  |
| YOUR CONNECTION TO QUALITY & SERVICE                        |                                                                                                                                                                                                  | 3                                 | 42 Assembly |                  | 1      |