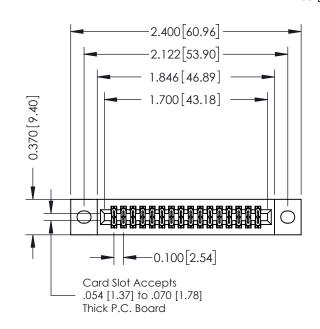

# 342 / 392 Card Edge Connector Part Number: 342-032-520-202

YOUR CONNECTION TO QUALITY & SERVICE

J.LEE DATE: OCT. 06/09 SHEET 1 OF 3

342 Assembly

342 ENG MASTER

# **See Accompanying Pages for:**

- **Contact Bend Details**
- **Mounting Options**

THIS IS A C.A.D. GENERATED DRAWING DO NOT MAKE MANUAL REVISIONS TO MASTER. ISSUE NUMBER

ORIGINAL

1

| 342 / 392 Series Card Edge Connector<br>Contact Bend Detail |                                                                                                                                                                                                  | ACAD REFERENCE NO. 342 ENG MASTER |             |                  |        |
|-------------------------------------------------------------|--------------------------------------------------------------------------------------------------------------------------------------------------------------------------------------------------|-----------------------------------|-------------|------------------|--------|
|                                                             |                                                                                                                                                                                                  | DRAWN:                            | J.LEE       | DATE: OCT. 06/09 |        |
|                                                             |                                                                                                                                                                                                  | CHECKED:                          |             | DATE:            |        |
| TORONTO, ONTARIO                                            | THESE DRAWINGS AND SPECIFICATIONS ARE THE PROPERTY OF EDAC INC. AND SHALL NOT BE REPRODUCED, OR COPIED OR USED AS THE BASIS FOR THE MANUFACTURE OR SALE OF APPARATUS WITHOUT WRITTEN PERMISSION. | SCALE:                            | NTS         | SHEET :          | 2 OF 3 |
|                                                             |                                                                                                                                                                                                  | DRAWING                           | NUMBER      |                  | ISSUE  |
| YOUR CONNECTION TO QUALITY & SERVICE                        |                                                                                                                                                                                                  | 3                                 | 42 Assembly |                  | 1      |