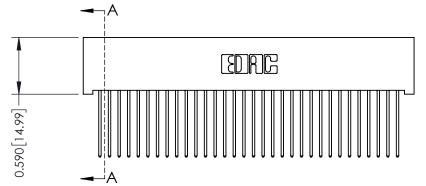

342 Assembly

THIS IS A C.A.D. GENERATED DRAWING DO NOT MAKE MANUAL REVISIONS TO MASTER. ISSUE NUMBER

ORIGINAL

1

| 342 / 392 Series Card Edge Connector<br>Contact Bend Detail |                                                                                                                                                                                                  | ACAD REFERENCE NO. 342 ENG MASTER |             |                  |        |
|-------------------------------------------------------------|--------------------------------------------------------------------------------------------------------------------------------------------------------------------------------------------------|-----------------------------------|-------------|------------------|--------|
|                                                             |                                                                                                                                                                                                  | DRAWN:                            | J.LEE       | DATE: OCT. 06/09 |        |
|                                                             |                                                                                                                                                                                                  | CHECKED:                          |             | DATE:            |        |
| TORONTO, ONTARIO                                            | THESE DRAWINGS AND SPECIFICATIONS ARE THE PROPERTY OF EDAC INC. AND SHALL NOT BE REPRODUCED, OR COPIED OR USED AS THE BASIS FOR THE MANUFACTURE OR SALE OF APPARATUS WITHOUT WRITTEN PERMISSION. | SCALE:                            | NTS         | SHEET :          | 2 OF 3 |
|                                                             |                                                                                                                                                                                                  | DRAWING                           | NUMBER      |                  | ISSUE  |
| YOUR CONNECTION TO QUALITY & SERVICE                        |                                                                                                                                                                                                  | 3                                 | 42 Assembly |                  | 1      |