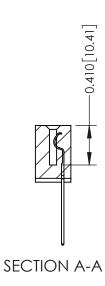

**Mounting Option** 01-No Mounting Lugs **Contact Detail** 

542-Wire Wrap .025 Sq.(0.64 Sq.) - Tail LG=.655(16.64) .100 [2.54] Contact Spacing x .200 [5.08] Row Spacing