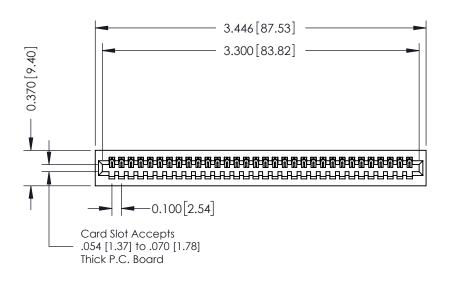

## **See Accompanying Pages for:**

- **Contact Bend Details**
- **Mounting Options**

342 / 392 Card Edge Connector Part Number: 342-032-542-101

YOUR CONNECTION TO QUALITY & SERVICE

342 ENG MASTER J.LEE DATE: OCT. 06/09 SHEET 1 OF 3

342 Assembly

THIS IS A C.A.D. GENERATED DRAWING DO NOT MAKE MANUAL REVISIONS TO MASTER. ISSUE NUMBER

ORIGINAL

1

| 342 / 392 Series Card Edge Connector<br>Contact Bend Detail |                                                                                                                                                                                                  | ACAD REFERENCE NO. 342 ENG MASTER |             |                  |        |
|-------------------------------------------------------------|--------------------------------------------------------------------------------------------------------------------------------------------------------------------------------------------------|-----------------------------------|-------------|------------------|--------|
|                                                             |                                                                                                                                                                                                  | DRAWN:                            | J.LEE       | DATE: OCT. 06/09 |        |
|                                                             |                                                                                                                                                                                                  | CHECKED:                          |             | DATE:            |        |
| TORONTO, ONTARIO                                            | THESE DRAWINGS AND SPECIFICATIONS ARE THE PROPERTY OF EDAC INC. AND SHALL NOT BE REPRODUCED, OR COPIED OR USED AS THE BASIS FOR THE MANUFACTURE OR SALE OF APPARATUS WITHOUT WRITTEN PERMISSION. | SCALE:                            | NTS         | SHEET :          | 2 OF 3 |
|                                                             |                                                                                                                                                                                                  | DRAWING                           | NUMBER      |                  | ISSUE  |
| YOUR CONNECTION TO QUALITY & SERVICE                        |                                                                                                                                                                                                  | 3                                 | 42 Assembly |                  | 1      |