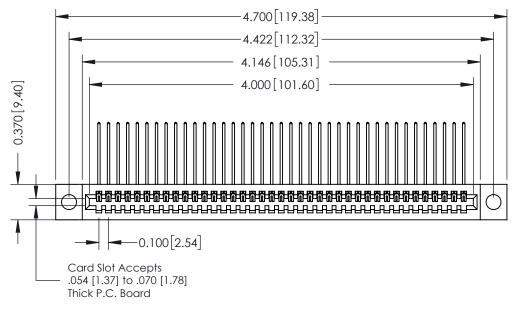

## **Mounting Option** 04-.156 (3.96) Dia. Mounting Holes 0.370 [9.40]

**Contact Detail** 559-90 Degree Bend (Code 541 Contacts) .100 [2.54] Contact Spacing x .200 [5.08] Row Spacing

**See Accompanying Pages for:** 

- **Contact Bend Details**
- **Mounting Options**

342 / 392 Card Edge Connector Part Number: 342-039-559-104

YOUR CONNECTION TO QUALITY & SERVICE

CANADA

342 ENG MASTER J.LEE DATE: OCT. 06/09 SHEET 1 OF 3

342 Assembly