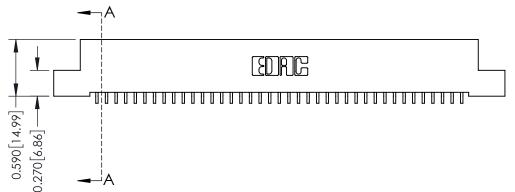

## **Mounting Option** 04-.156 (3.96) Dia. Mounting Holes 0.370 [9.40]

**Contact Detail** 559-90 Degree Bend (Code 541 Contacts) .100 [2.54] Contact Spacing x .200 [5.08] Row Spacing

**See Accompanying Pages for:** 

- **Contact Bend Details**
- **Mounting Options**

342 / 392 Card Edge Connector Part Number: 342-039-559-104

YOUR CONNECTION TO QUALITY & SERVICE

CANADA

342 ENG MASTER J.LEE DATE: OCT. 06/09 SHEET 1 OF 3

342 Assembly