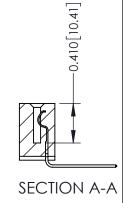

## **Mounting Option** 04-.156 (3.96) Dia. Mounting Holes 0.370 [9.40]

**Contact Detail** 559-90 Degree Bend (Code 541 Contacts) .100 [2.54] Contact Spacing x .200 [5.08] Row Spacing

**See Accompanying Pages for:** 

- **Contact Bend Details**
- **Mounting Options**

342 / 392 Card Edge Connector Part Number: 342-039-559-104

YOUR CONNECTION TO QUALITY & SERVICE

CANADA

342 ENG MASTER J.LEE DATE: OCT. 06/09 SHEET 1 OF 3

342 Assembly