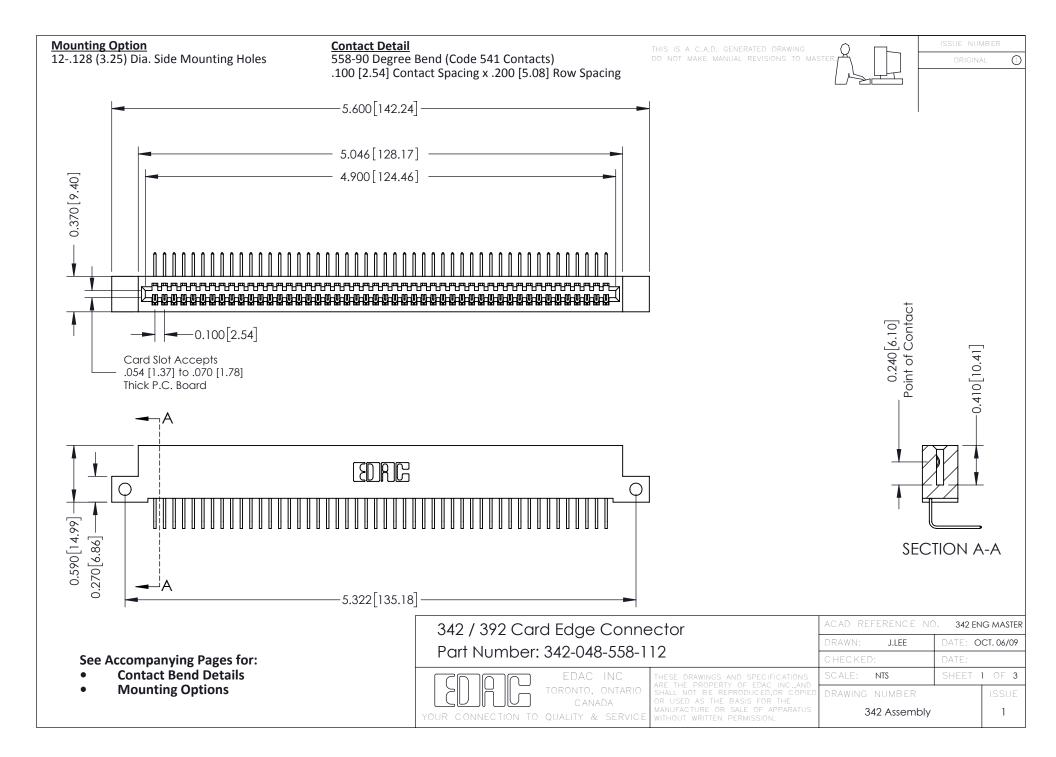

THIS IS A C.A.D. GENERATED DRAWING DO NOT MAKE MANUAL REVISIONS TO MASTER. ISSUE NUMBER

ORIGINAL

1

| 342 / 392 Series Card Edge Connector<br>Contact Bend Detail |                                                                                                                                                                                                  | ACAD REFERENCE NO. 342 ENG MASTER |             |                  |        |
|-------------------------------------------------------------|--------------------------------------------------------------------------------------------------------------------------------------------------------------------------------------------------|-----------------------------------|-------------|------------------|--------|
|                                                             |                                                                                                                                                                                                  | DRAWN:                            | J.LEE       | DATE: OCT. 06/09 |        |
|                                                             |                                                                                                                                                                                                  | CHECKED:                          |             | DATE:            |        |
| TORONTO, ONTARIO                                            | THESE DRAWINGS AND SPECIFICATIONS ARE THE PROPERTY OF EDAC INC. AND SHALL NOT BE REPRODUCED, OR COPIED OR USED AS THE BASIS FOR THE MANUFACTURE OR SALE OF APPARATUS WITHOUT WRITTEN PERMISSION. | SCALE:                            | NTS         | SHEET :          | 2 OF 3 |
|                                                             |                                                                                                                                                                                                  | DRAWING                           | NUMBER      |                  | ISSUE  |
| YOUR CONNECTION TO QUALITY & SERVICE                        |                                                                                                                                                                                                  | 3                                 | 42 Assembly |                  | 1      |

THIS IS A C.A.D. GENERATED DRAWING DO NOT MAKE MANUAL REVISIONS TO MASTER

ISSUE NUMBER

ORIGINAL

1

| 342 / 392 Card Edge Connector<br>Mounting Options |                                                                                                                                                                                               | ACAD REFERENCE NO. 342 ENG MASTER |                         |        |  |  |
|---------------------------------------------------|-----------------------------------------------------------------------------------------------------------------------------------------------------------------------------------------------|-----------------------------------|-------------------------|--------|--|--|
|                                                   |                                                                                                                                                                                               | DRAWN: J.LEE                      | DATE: <b>OCT. 06/09</b> |        |  |  |
|                                                   |                                                                                                                                                                                               | CHECKED:                          | DATE:                   |        |  |  |
| TORONTO, ONTARIO                                  | THESE DRAWINGS AND SPECIFICATIONS ARE THE PROPERTY OF EDAC INCAND SHALL NOT BE REPRODUCED,OR COPIED OR USED AS THE BASIS FOR THE MANUFACTURE OR SALE OF APPARATUS WITHOUT WRITTEN PERMISSION. | SCALE: NTS                        | SHEET :                 | 3 OF 3 |  |  |
|                                                   |                                                                                                                                                                                               | DRAWING NUMBER                    | •                       | ISSUE  |  |  |
| YOUR CONNECTION TO QUALITY & SERVICE              |                                                                                                                                                                                               | 342 Assembly                      |                         | 1      |  |  |