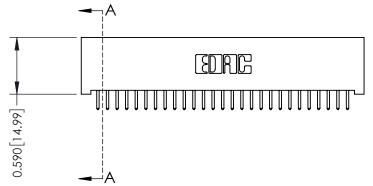

## **See Accompanying Pages for:**

- **Contact Bend Details**
- **Mounting Options**

| 342 / 392 Card Edge Connector |
|-------------------------------|
| Part Number: 342-054-521-201  |

YOUR CONNECTION TO QUALITY & SERVICE