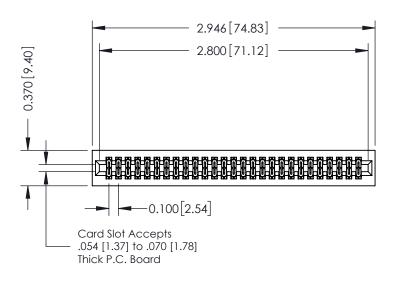

## **See Accompanying Pages for:**

- **Contact Bend Details**
- **Mounting Options**

| 342 / 392 Card Edge Connector |
|-------------------------------|
| Part Number: 342-054-521-201  |

YOUR CONNECTION TO QUALITY & SERVICE