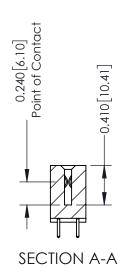

**Mounting Option** 01-No Mounting Lugs

**Contact Detail** 

521-P.C. Tail .025 Sq.(0.64 Sq.) - Tail LG=.160(4.06) .100 [2.54] Contact Spacing x .200 [5.08] Row Spacing