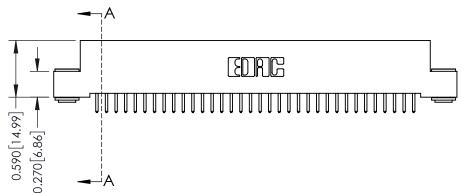

## **See Accompanying Pages for:**

- **Contact Bend Details**
- **Mounting Options**

342 / 392 Card Edge Connector Part Number: 342-068-521-203

YOUR CONNECTION TO QUALITY & SERVICE

342 ENG MASTER J.LEE DATE: OCT. 06/09 SHEET 1 OF 3