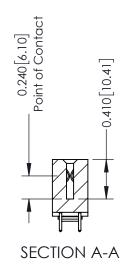

**Mounting Option** 03-.116 (2.95) I.D. Floating Eyelets **Contact Detail** 

521-P.C. Tail .025 Sq.(0.64 Sq.) - Tail LG=.160(4.06) .100 [2.54] Contact Spacing x .200 [5.08] Row Spacing