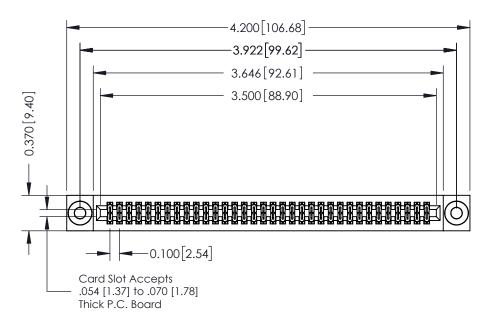

## **See Accompanying Pages for:**

- **Contact Bend Details**
- **Mounting Options**

342 / 392 Card Edge Connector Part Number: 342-068-521-203

YOUR CONNECTION TO QUALITY & SERVICE

342 ENG MASTER J.LEE DATE: OCT. 06/09 SHEET 1 OF 3