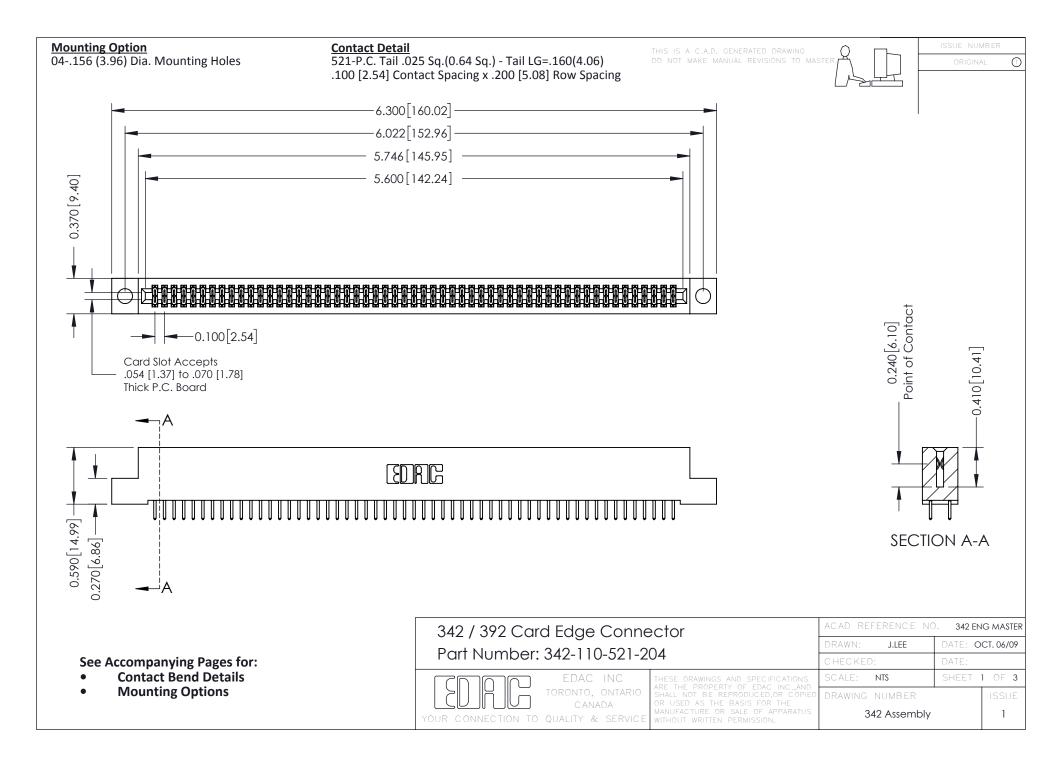

THIS IS A C.A.D. GENERATED DRAWING DO NOT MAKE MANUAL REVISIONS TO MASTER. ISSUE NUMBER

ORIGINAL

1



| 342 / 392 Series Card Edge Connector<br>Contact Bend Detail |                                                                                                                                                                                                  | ACAD REFERENCE NO. 342 ENG MASTER |             |                  |        |
|-------------------------------------------------------------|--------------------------------------------------------------------------------------------------------------------------------------------------------------------------------------------------|-----------------------------------|-------------|------------------|--------|
|