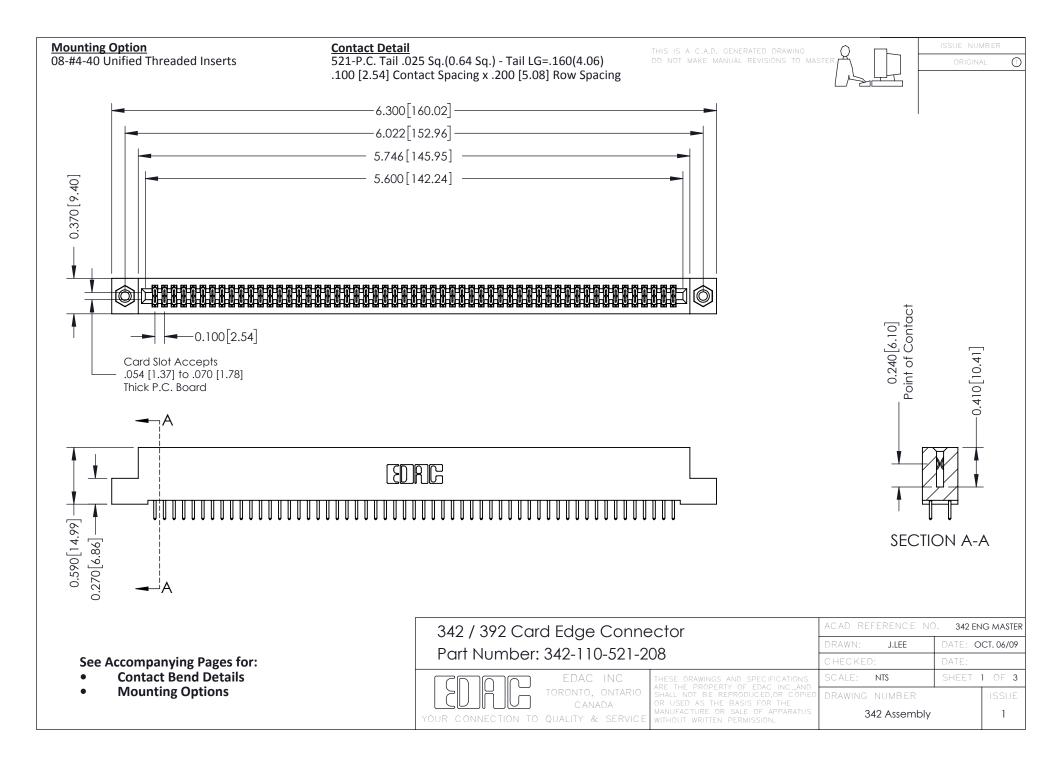

THIS IS A C.A.D. GENERATED DRAWING DO NOT MAKE MANUAL REVISIONS TO MASTER. ISSUE NUMBER

ORIGINAL

1



| 342 / 392 Series Card Edge Connector<br>Contact Bend Detail |                                                                                                                                                                                                  | ACAD REFERENCE NO. 342 ENG MASTER |             |                  |        |
|-------------------------------------------------------------|--------------------------------------------------------------------------------------------------------------------------------------------------------------------------------------------------|-----------------------------------|-------------|------------------|--------|
|