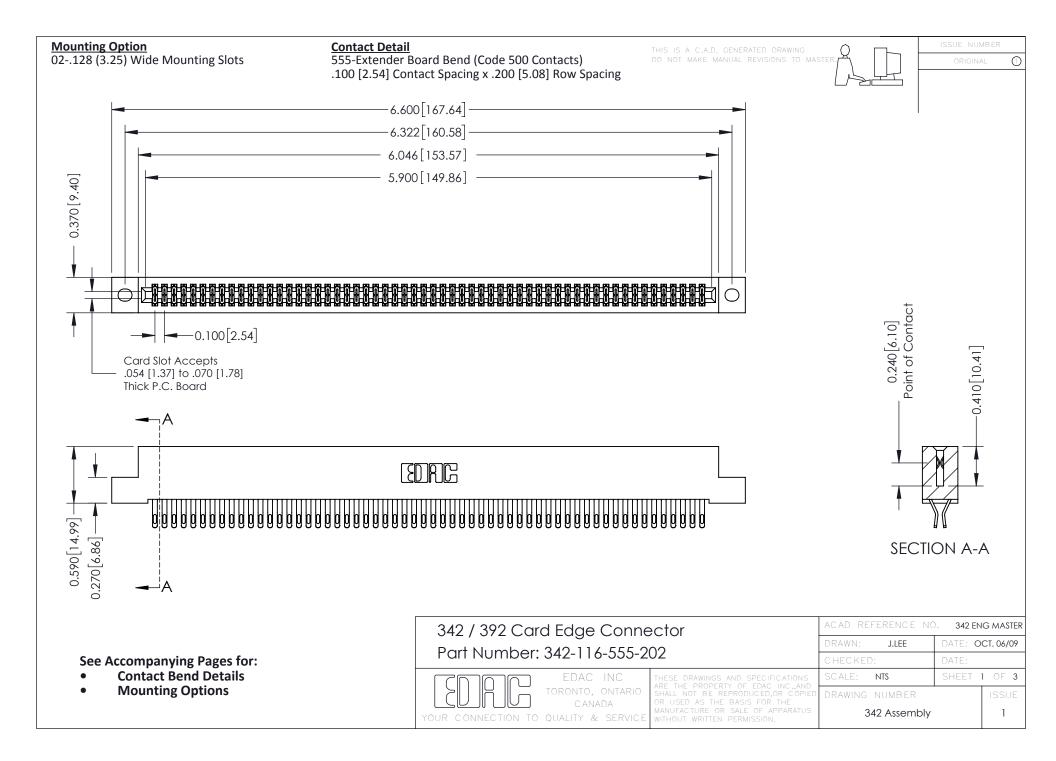

THIS IS A C.A.D. GENERATED DRAWING DO NOT MAKE MANUAL REVISIONS TO MASTER. ISSUE NUMBER

ORIGINAL

1



| 342 / 392 Series Card Edge Connector<br>Contact Bend Detail |                                                                                                                                                                                                  | ACAD REFERENCE NO. 342 ENG MASTER |             |                  |        |
|-------------------------------------------------------------|--------------------------------------------------------------------------------------------------------------------------------------------------------------------------------------------------|-----------------------------------|-------------|------------------|--------|
|