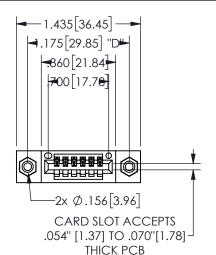

345/395 SERIES CARD EDGE CONNECTOR CONTACT CODE 555,556,558,559,560 DIMENSIONS

YOUR CONNECTION TO QUALITY & SERVICE

**EDAC INC** TORONTO, ONTARIO CANADA

THESE DRAWINGS AND SPECIFICATIONS ARE THE PROPERTY OF EDAC INC.,AND SHALL NOT BE REPRODUCED, OR COPIED OR USED AS THE BASIS FOR THE MANUFACTURE OR SALE OF APPARATUS WITHOUT WRITTEN PERMISSION.

THIS IS A C.A.D. GENERATED DRAWING DO NOT MAKE MANUAL REVISIONS TO MASTER.

ISSUE NUMBER

ORIGINAL

1

**Contact Dimensions:** 524-P.C. Tail .018 Sq.(0.46 Sq.) - Tail LG=.175(4.45) .100 (2.54) Contact Spacing x .200 (5.08) Row Spacing