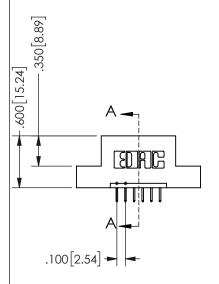

## **SECTION A-A**

345/395 SERIES CARD EDGE CONNECTOR PART NUMBER: 345-006-524-108

**EDAC INC** TORONTO, ONTARIO CANADA

THESE DRAWINGS AND SPECIFICATIONS ARE THE PROPERTY OF EDAC INC., AND SHALL NOT BE REPRODUCED, OR COPIED OR USED AS THE BASIS FOR THE MANUFACTURE OR SALE OF APPARATUS WITHOUT WRITTEN PERMISSION.

.160 4.06 .330[8.38] POINT OF CARD SLOT CONTACT