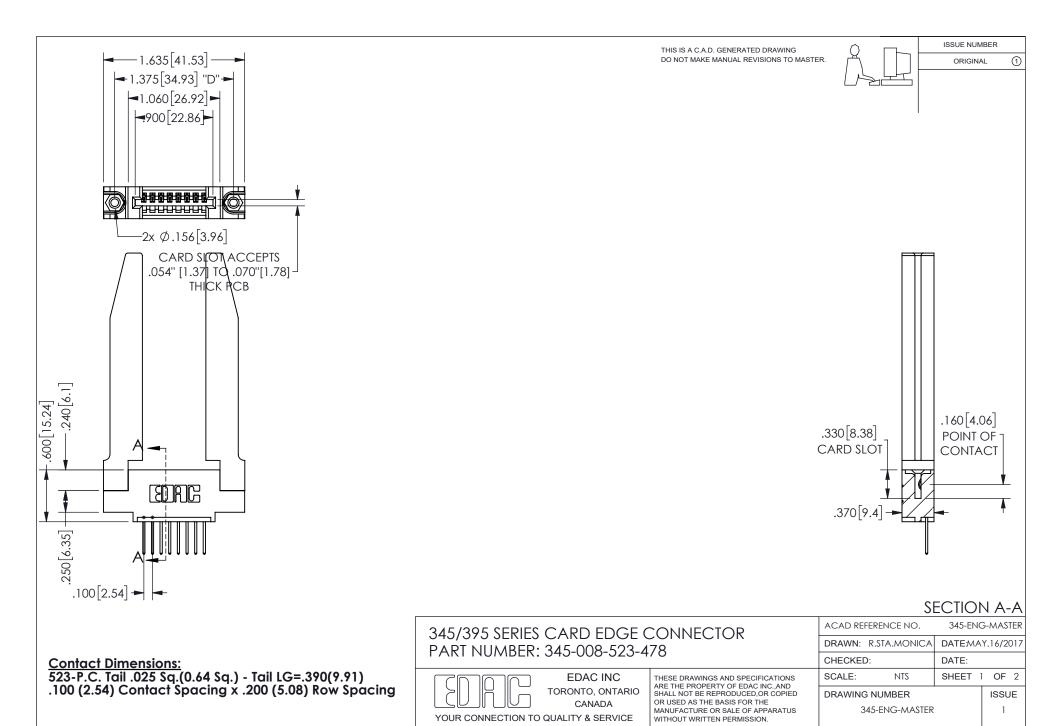

ISSUE NUMBER ORIGINAL

1

**Contact Code 558** 

Contact Code 559

Contact Code 560

INSULATOR MATERIAL: THERMOPLASTIC POLYESTER, UL 94V-0 DAP MATERIAL AVAILABLE UPON REQUEST

CONTACT MATERIAL; COPPER ALLOY CONTACT PLATING: GOLD ON THE MATING AREA, TIN PLATING ON THE CONTACT TAILS, NICKEL UNDERPLATE

## 345/395 SERIES CARD EDGE CONNECTOR CONTACT CODE 555,556,558,559,560 DIMENSIONS

YOUR CONNECTION TO QUALITY & SERVICE

**EDAC INC** TORONTO, ONTARIO CANADA

THESE DRAWINGS AND SPECIFICATIONS ARE THE PROPERTY OF EDAC INC.,AND SHALL NOT BE REPRODUCED, OR COPIED OR USED AS THE BASIS FOR THE MANUFACTURE OR SALE OF APPARATUS WITHOUT WRITTEN PERMISSION.

|  | ACAD REFERENCE NO.  | 345-ENG-MASTER   |
|--|---------------------|------------------|
|  | DRAWN: R.STA.MONICA | DATE:MAY.16/2017 |
|  | CHECKED:            | DATE:            |
|  | SCALE: 1:1          | SHEET 2 OF 2     |
|  | DRAWING NUMBER      | ISSUE            |
|  | 0.45 5110 1440750   | ,                |

345-ENG-MASTER