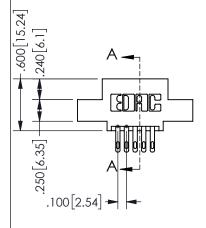

## <u>Contact Dimensions:</u> 500-Wire Hole .050x.025(1.27x0.64) - Tail LG=.260(6.60) .100 (2.54) Contact Spacing x .200 (5.08) Row Spacing

.330[8.38] POINT OF CARD SLOT CONTACT .370 9.4 .200 [5.08]

.160 4.06

|  | S                   | ECTIO1           | VA-A     |
|--|---------------------|------------------|----------|
|  | ACAD REFERENCE NO.  | 345-ENC          | G-MASTER |
|  | DRAWN: R.STA.MONICA | DATE:MAY.16/2017 |          |
|  | CHECKED:            | DATE:            |          |
|  | SCALE: NTS          | SHEET            | OF 2     |
|  | DRAWING NUMBER      |                  | ISSUE    |
|  | 345-ENG-MASTER      |                  | 1        |