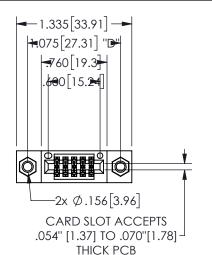

## 345/395 SERIES CARD EDGE CONNECTOR PART NUMBER: 345-010-500-507

YOUR CONNECTION TO QUALITY & SERVICE

**EDAC INC** TORONTO, ONTARIO CANADA

THESE DRAWINGS AND SPECIFICATIONS ARE THE PROPERTY OF EDAC INC.,AND SHALL NOT BE REPRODUCED, OR COPIED OR USED AS THE BASIS FOR THE MANUFACTURE OR SALE OF APPARATUS WITHOUT WRITTEN PERMISSION.

|  | S                   | ECTIO1           | VA-A     |
|--|---------------------|------------------|----------|
|  | ACAD REFERENCE NO.  | 345-ENC          | G-MASTER |
|  | DRAWN: R.STA.MONICA | DATE:MAY.16/2017 |          |
|  | CHECKED:            | DATE:            |          |
|  | SCALE: NTS          | SHEET            | OF 2     |
|  | DRAWING NUMBER      |                  | ISSUE    |
|  | 345-ENG-MASTER      |                  | 1        |