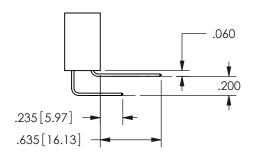

THIS IS A C.A.D. GENERATED DRAWING DO NOT MAKE MANUAL REVISIONS TO MASTER.

ISSUE NUMBER

ORIGINAL

<u>Contact Dimensions:</u>
559-90 Degree Bend (Code 541 Contacts)
See Sheet 2 for Contact Code 555, 556, 558, 559, 560 **Dimensions** 

.160 4.06 .330[8.38] POINT OF CARD SLOT CONTACT .370 9.4