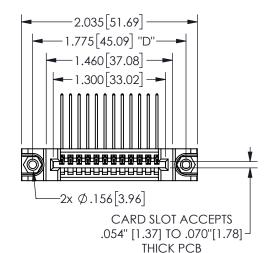

## SECTION A-A 345/395 SERIES CARD EDGE CONNECTOR

PART NUMBER: 345-012-559-188

**EDAC INC** TORONTO, ONTARIO CANADA

THESE DRAWINGS AND SPECIFICATIONS ARE THE PROPERTY OF EDAC INC.,AND SHALL NOT BE REPRODUCED, OR COPIED OR USED AS THE BASIS FOR THE MANUFACTURE OR SALE OF APPARATUS WITHOUT WRITTEN PERMISSION.

| ACAD REFERENCE NO.  | 345-ENG-MASTER   |
|---------------------|------------------|
| DRAWN: R.STA.MONICA | DATE:MAY.16/2017 |
| CHECKED:            | DATE:            |
| SCALE: NTS          | SHEET 1 OF 2     |
| DRAWING NUMBER      | ISSUE            |
| 345-ENG-MASTER      | 1                |
|                     |                  |