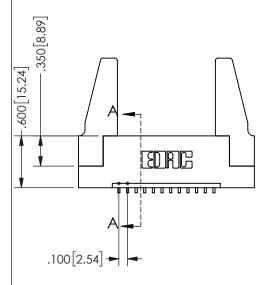

ISSUE NUMBER ORIGINAL

1

**Contact Code 558** 

Contact Code 559

**Contact Code 560** 

INSULATOR MATERIAL: THERMOPLASTIC POLYESTER, UL 94V-0 DAP MATERIAL AVAILABLE UPON REQUEST

CONTACT MATERIAL; COPPER ALLOY CONTACT PLATING: GOLD ON THE MATING AREA, TIN PLATING ON THE CONTACT TAILS, NICKEL UNDERPLATE

| ACAD REFERENCE NO.  | 345-ENG-MASTER   |
|---------------------|------------------|
| DRAWN: R.STA.MONICA | DATE:MAY.16/2017 |
| CHECKED:            | DATE:            |
| SCALE: 1:1          | SHEET 2 OF 2     |
| DRAWING NUMBER      | ISSUE            |
| 345-ENG-MASTER      | 1                |