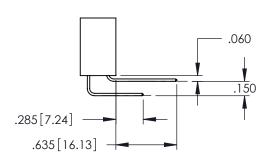

**SECTION A-A** 

345-ENG-MASTER

DATE:MAY.16/2017

.107 [2.72] .082 [2.08] .157 [4] .232 [5.89] .125(3.18) to .210(5.33) .125(3.18) to .210(5.33) Outside Tails Outside Tails .045(1.14) to .060(1.52) .045(1.14) to .060(1.52) Between Tails Between Tails **Contact Code 555 Contact Code 556** 