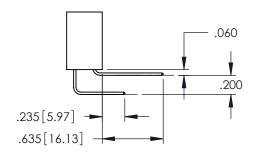

**SECTION A-A** 

345-ENG-MASTER

DATE:MAY.16/2017

.107 [2.72] .082 [2.08] .157 [4] .232 [5.89] .125(3.18) to .210(5.33) .125(3.18) to .210(5.33) Outside Tails Outside Tails .045(1.14) to .060(1.52) .045(1.14) to .060(1.52) Between Tails Between Tails **Contact Code 555 Contact Code 556** 