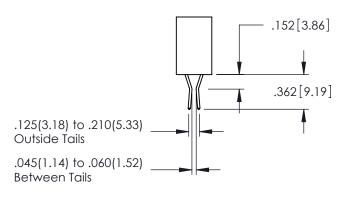

**SECTION A-A** 

345-ENG-MASTER

DATE:MAY.16/2017

.107 [2.72] .082 [2.08] .157 [4] .232 [5.89] .125(3.18) to .210(5.33) .125(3.18) to .210(5.33) Outside Tails Outside Tails .045(1.14) to .060(1.52) .045(1.14) to .060(1.52) Between Tails Between Tails **Contact Code 555 Contact Code 556** 