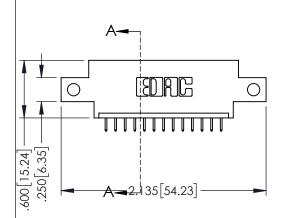

DRAWN: R.STA.MONICA

INSULATOR MATERIAL: THERMOPLASTIC PBT BLACK, UL 94V-0

CONTACT MATERIAL; COPPER TIN ALLOY

CONTACT PLATING: GOLD ON THE MATING AREA, TIN PLATING ON THE CONTACT TAILS, NICKEL UNDERPLATE

..330[8.38] CARD SLOT .160[4.06] POINT OF CONTACT