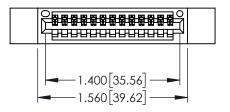

<u>Contact Dimensions:</u>
525-P.C. Tail .018 Sq.(0.46 Sq.) - Tail LG=.150(3.81)
.100 (2.54) Contact Spacing x .200 (5.08) Row Spacing

1

345/395 SERIES CARD EDGE CONNECTOR PART NUMBER: 345-013-525-612

YOUR CONNECTION TO QUALITY & SERVICE