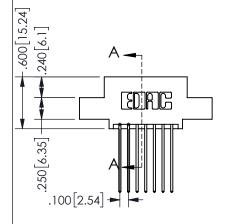

THIS IS A C.A.D. GENERATED DRAWING **-** 1.535[38.99] - **-**DO NOT MAKE MANUAL REVISIONS TO MASTER. **1**.275[32.39] "D"► **-**.960[24.38] <del>.3</del>00 20.32

ISSUE NUMBER ORIGINAL 1

-2x Ø.156[3.96]

CARD SLOT ACCEPTS .054" [1.37] TO .070"[1.78] <sup>\(\)</sup> THICK PCB

Contact Dimensions: 541-Wire Wrap .025 Sq.(0.64 Sq.) - Tail LG=.750(19.05) .100 (2.54) Contact Spacing x .200 (5.08) Row Spacing

.370 9.4 .150 [3.81] -SECTION A-A

345/395 SERIES CARD EDGE CONNECTOR PART NUMBER: 345-014-541-504