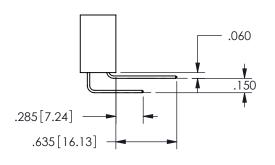

.330[8.38]

CARD SLOT

.160 4.06

POINT OF

CONTACT

ISSUE NUMBER ORIGINAL

1

**Contact Code 558** 

Contact Code 559

**Contact Code 560** 

INSULATOR MATERIAL: THERMOPLASTIC POLYESTER, UL 94V-0 DAP MATERIAL AVAILABLE UPON REQUEST

CONTACT MATERIAL; COPPER ALLOY CONTACT PLATING: GOLD ON THE MATING AREA, TIN PLATING ON THE CONTACT TAILS, NICKEL UNDERPLATE