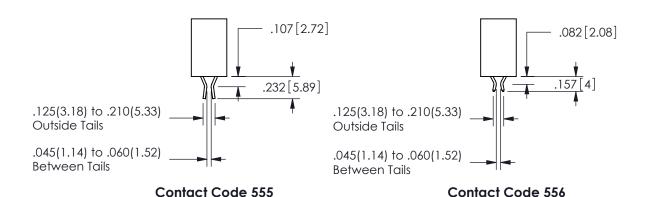

Contact Code 559

**Contact Code 560** 

INSULATOR MATERIAL: THERMOPLASTIC POLYESTER, UL 94V-0 DAP MATERIAL AVAILABLE UPON REQUEST

CONTACT MATERIAL; COPPER ALLOY CONTACT PLATING: GOLD ON THE MATING AREA, TIN PLATING ON THE CONTACT TAILS, NICKEL UNDERPLATE

## 345/395 SERIES CARD EDGE CONNECTOR CONTACT CODE 555,556,558,559,560 DIMENSIONS

YOUR CONNECTION TO QUALITY & SERVICE

**EDAC INC** TORONTO, ONTARIO CANADA

THESE DRAWINGS AND SPECIFICATIONS ARE THE PROPERTY OF EDAC INC.,AND SHALL NOT BE REPRODUCED, OR COPIED OR USED AS THE BASIS FOR THE MANUFACTURE OR SALE OF APPARATUS WITHOUT WRITTEN PERMISSION.