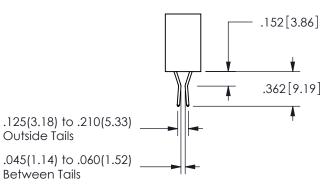

Contact Code 559

**Contact Code 560** 

INSULATOR MATERIAL: THERMOPLASTIC POLYESTER, UL 94V-0 DAP MATERIAL AVAILABLE UPON REQUEST

CONTACT MATERIAL; COPPER ALLOY CONTACT PLATING: GOLD ON THE MATING AREA, TIN PLATING ON THE CONTACT TAILS, NICKEL UNDERPLATE